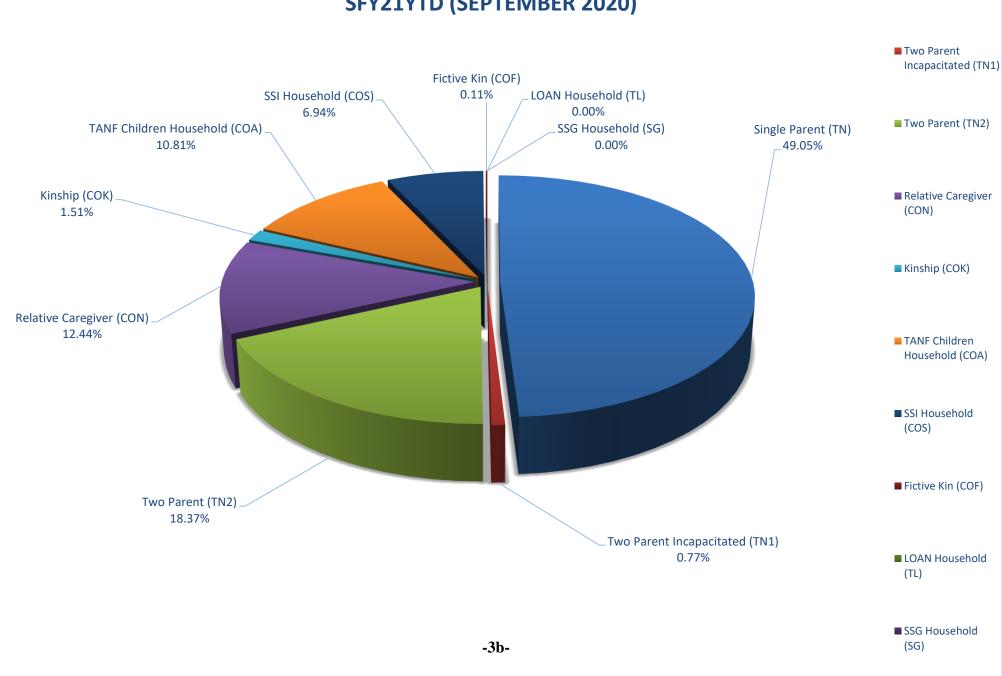

SUBJECT: SEPTEMBER 2020 WELFARE CASELOAD SUMMARY

The following is a comparison of the changes in the Division of Welfare and Supportive Services' caseload:

|                                   | CHANGE     | CHANGE          | CHANGE          |
|-----------------------------------|------------|-----------------|-----------------|
| PROGRAM                           | FROM PRIOR | FROM SAME MONTH | SFY20 AVE/MO TO |
|                                   | MONTH      | ONE YEAR AGO    | SFY21 AVE/MO    |
| SEP 2020                          |            |                 |                 |
| TANF CASH GRANT                   | 0.83%      | -7.98%          | -6.80%          |
| RECIPIENTS                        | 156        | (1,652)         | (1,430)         |
| SEP 2020                          |            |                 |                 |
| ADULT MED/ACA MED ONLY            | 2.47%      | 21.95%          | 16.32%          |
| RECIPIENTS. (PREVIOUSLY TANF MED) | 8,209      | 61,373          | 46,657          |
| SEP 2020                          |            |                 |                 |
| PWC RECIPIENTS (Formally CHAP)    | 1.73%      | 12.24%          | 10.10%          |
| (Without Retro)                   | 4,800      | 30,755          | 25,417          |
| SEP 2020                          |            |                 |                 |
| AGED CASES                        | 0.34%      | 5.31%           | 2.84%           |
| (Without Retro)                   | 51         | 752             | 411             |
| SEP 2020                          |            |                 |                 |
| DISABLED CASES                    | 0.46%      | -0.47%          | -0.42%          |
| (Without Retro)                   | 189        | (194)           | (173)           |
| SEP 2020                          |            |                 |                 |
| MEDICAID ELIGIBLES                | 1.85%      | 14.63%          | 11.21%          |
| (Without Retro)                   | 13,522     | 95,004          | 73,675          |
| SEP 2020                          |            |                 |                 |
| NV CHECKUP                        | -0.74%     | 1.10%           | -1.70%          |
| RECIPIENTS                        | (196)      | 287             | (460)           |
| AUG 2020                          |            |                 |                 |
| SNAP                              | 0.73%      | 11.26%          | 6.96%           |
| PERSONS                           | 3,409      | 47,464          | 30,394          |