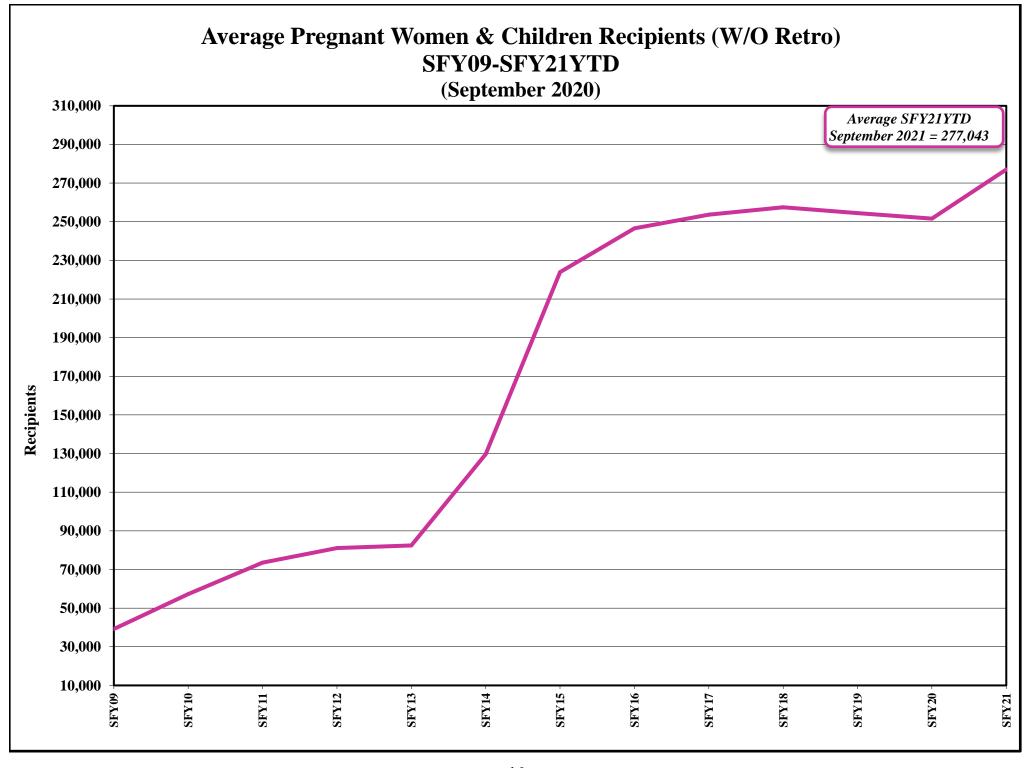

#### **OCTOBER 19, 2020 CASELOAD MEETING**

| <u>PROGRAM</u>                                                |                                |                                                                                                                                                                                                                                                                                                                      | <u>PAGE</u> |
|---------------------------------------------------------------|--------------------------------|----------------------------------------------------------------------------------------------------------------------------------------------------------------------------------------------------------------------------------------------------------------------------------------------------------------------|-------------|
| TANF NEON Household Statisti                                  | cs & Expenditure               | s (Aid Code TN)                                                                                                                                                                                                                                                                                                      | 1-2         |
| TANF NEON Two Parent (One o                                   | or Both Incapacita             | ated) Household Statistics & Expenditures (Aid Code TN1)                                                                                                                                                                                                                                                             | 3-4         |
| TANF NEON Two Parent House                                    | hold Statistics &              | Expenditures (Aid Code TN2)                                                                                                                                                                                                                                                                                          | 5-6         |
| TANF (Child Only) Non-Needy F                                 | Relative Caregive              | rs Household Statistics & Expenditures (Aid Code CON)                                                                                                                                                                                                                                                                | 7-8         |
| TANF (Child Only) Kinship Care                                | Relative Caregive              | ers Household Statistics & Expenditures (Aid Code COK)                                                                                                                                                                                                                                                               | 9-10        |
| TANF (Child Only) TANF Childre                                | en Household Sta               | tistics & Expenditures (Aid Code COA)                                                                                                                                                                                                                                                                                | 11-12       |
| TANF (Child Only) SSI Househol                                | ld Statistics & Exp            | penditures (Aid Code COS)                                                                                                                                                                                                                                                                                            | 13-14       |
| TANF (Child Only) Fictive Kin (A                              | id Code COF)                   |                                                                                                                                                                                                                                                                                                                      | 15-16       |
| TANF Loan Household Statistic                                 | s & Expenditures               | (Aid Code TL)                                                                                                                                                                                                                                                                                                        | 17-18       |
| TANF Temporary Household St                                   | atistics & Expend              | litures (Aid Code TP)                                                                                                                                                                                                                                                                                                | 18a-18b     |
| TANF Self Sufficiency Grant Ho                                | usehold Statistics             | s & Expenditures (Aid Code SG)                                                                                                                                                                                                                                                                                       | 19-20       |
| Adult Med (Previously TANF M<br>(Aid Codes TR, PM, CH, AM, SN | ,,                             | mptive Eligibility Statistics<br>OBRA "5", AM1, CA, CH1, EM2, EM8)                                                                                                                                                                                                                                                   | 21-21b      |
| Total TANF Cash Statistics (Aid                               | Codes CON, COK                 | , COA, COS, SG, TL, TN, TN1, TN2, TP)                                                                                                                                                                                                                                                                                | 22-23       |
| Total TANF Cash and Medicaid                                  | Statistics (All Aid<br>GRAPHS: | Codes)  TANF Recipients Percentage Change SFY12 Average - SFY21YTD Average & SEPTEMBER 2020 - SEPTEMBER 2021  TANF Recipients (Bar Graph) SFY12 - SFY21YTD - SEPTEMBER 2020  TANF Recipients (Area Graph) SFY12 - SFY21YTD - SEPTEMBER 2020  Adult Med & ACA (Previously TANF Med) SFY12 - SFY21YTD - SEPTEMBER 2020 | 24-24d      |
| PWC (Aid Code CH)                                             | GRAPH:                         | PWC (Formerly CHAP) Recipients SFY12 - SFY21YTD - SEPTEMBER 2020                                                                                                                                                                                                                                                     | 25-25a      |

#### OCTOBER 19, 2020 CASELOAD MEETING

| <u>PROGRAM</u>                          |                           |                                                                                                        | <u>PAGE</u> |
|-----------------------------------------|---------------------------|--------------------------------------------------------------------------------------------------------|-------------|
| Aged (Aid Codes EM1, IN1, SI1, PK1,     | AD1, SU1, WE<br>GRAPH:    | 31, GC1, SS1, WS1) Aged Recipients SFY12 - SFY21YTD - SEPTEMBER 2020                                   | 26-26a      |
| Blind (Aid Codes EM3, IN3, SI3, PK3,    | AD3, WW3, V               | VS3, SU3, KB3, WB3, GC3, SS3)                                                                          | 27          |
| Disabled (Aid Codes EM9, IN9, SI9, P    | K9, AD9, WW<br>GRAPH:     | 9, WS9, SU9, KB9, WB9, GC9, SS9) Blind/Disabled Recipients SFY12 - SFY21YTD - SEPTEMBER 2020           | 28-28a      |
| MAABD (Total of Aged, Blind & Disal     | bled)                     |                                                                                                        | 29          |
| HCBW (DWSS & DHCFP) (Aid Codes,         | AL1, HC1, HD              | 1, HG1, HR1, HD3, HG3, HR3, HD9, HR9)                                                                  | 30          |
| QMB (Aid Codes QM1, QM3, QM9)           |                           |                                                                                                        | 31          |
| SLMB with QI (Aid codes SL1, QI1, SL    | .3, QI3, SL9, Q<br>GRAPH: | 19)  QMB & SLMB Recipients SFY12 - SFY21YTD - SEPTEMBER 2020                                           | 32-32a      |
| HIWA (Aid Code WY9)                     |                           |                                                                                                        | 33          |
| County Match (Aid Codes CM1, CM3        | 3, CM9)<br>GRAPH:         | County Match Recipients SFY12 - SFY21YTD - SEPTEMBER 2020                                              | 34-34a      |
| Child Welfare                           | GRAPH:                    | Child Welfare Recipients SFY12 - SFY21YTD - SEPTEMBER 2020                                             | 35-35a      |
| Supplemental Nutrition Assistance P     | Program (SNAI<br>GRAPHS:  | SNAP Recipients SFY11 - SFY20YTD - AUGUST 2020 SNAP Participating Cases SFY09 - SFY20YTD - AUGUST 2020 | 36-36b      |
| Checkup (Aid Code NC)                   | GRAPHS:                   | Checkup Recipients SFY12 - SFY21YTD - SEPTEMBER 2020                                                   | 37-37a      |
| TANF, SNAP, Medicaid Recipients and Une | employment Cor            | nparison SFY12 - SFY21YTD - SEPTEMBER 2020 Graph                                                       | 38          |