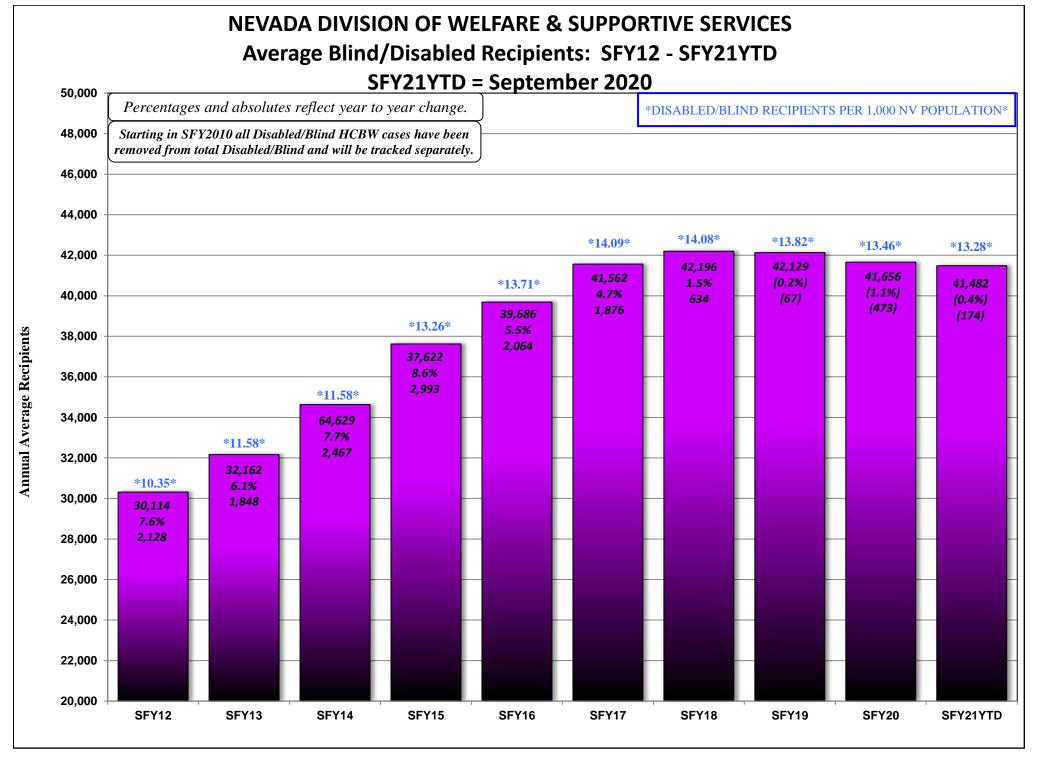

#### OCTOBER 19, 2020 CASELOAD MEETING

| <u>PROGRAM</u>                          |                           |                                                                                                        | <u>PAGE</u> |
|-----------------------------------------|---------------------------|--------------------------------------------------------------------------------------------------------|-------------|
| Aged (Aid Codes EM1, IN1, SI1, PK1,     | AD1, SU1, WE<br>GRAPH:    | 31, GC1, SS1, WS1) Aged Recipients SFY12 - SFY21YTD - SEPTEMBER 2020                                   | 26-26a      |
| Blind (Aid Codes EM3, IN3, SI3, PK3,    | AD3, WW3, V               | VS3, SU3, KB3, WB3, GC3, SS3)                                                                          | 27          |
| Disabled (Aid Codes EM9, IN9, SI9, P    | K9, AD9, WW<br>GRAPH:     | 9, WS9, SU9, KB9, WB9, GC9, SS9) Blind/Disabled Recipients SFY12 - SFY21YTD - SEPTEMBER 2020           | 28-28a      |
| MAABD (Total of Aged, Blind & Disal     | bled)                     |                                                                                                        | 29          |
| HCBW (DWSS & DHCFP) (Aid Codes,         | AL1, HC1, HD              | 1, HG1, HR1, HD3, HG3, HR3, HD9, HR9)                                                                  | 30          |
| QMB (Aid Codes QM1, QM3, QM9)           |                           |                                                                                                        | 31          |
| SLMB with QI (Aid codes SL1, QI1, SL    | .3, QI3, SL9, Q<br>GRAPH: | 19)  QMB & SLMB Recipients SFY12 - SFY21YTD - SEPTEMBER 2020                                           | 32-32a      |
| HIWA (Aid Code WY9)                     |                           |                                                                                                        | 33          |
| County Match (Aid Codes CM1, CM3        | 3, CM9)<br>GRAPH:         | County Match Recipients SFY12 - SFY21YTD - SEPTEMBER 2020                                              | 34-34a      |
| Child Welfare                           | GRAPH:                    | Child Welfare Recipients SFY12 - SFY21YTD - SEPTEMBER 2020                                             | 35-35a      |
| Supplemental Nutrition Assistance P     | Program (SNAI<br>GRAPHS:  | SNAP Recipients SFY11 - SFY20YTD - AUGUST 2020 SNAP Participating Cases SFY09 - SFY20YTD - AUGUST 2020 | 36-36b      |
| Checkup (Aid Code NC)                   | GRAPHS:                   | Checkup Recipients SFY12 - SFY21YTD - SEPTEMBER 2020                                                   | 37-37a      |
| TANF, SNAP, Medicaid Recipients and Une | employment Cor            | nparison SFY12 - SFY21YTD - SEPTEMBER 2020 Graph                                                       | 38          |