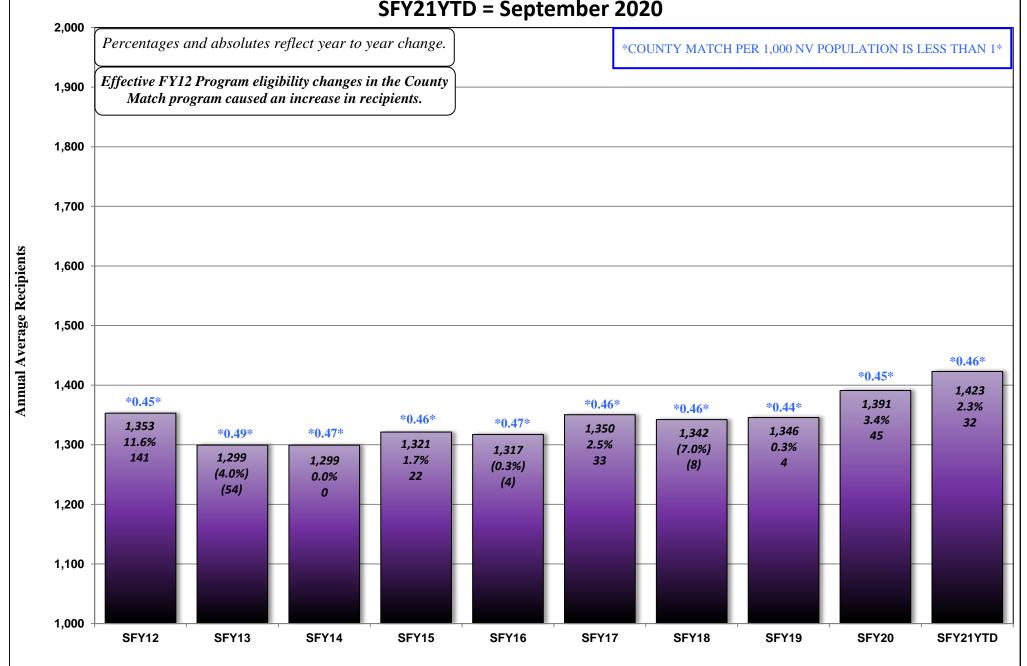

#### OCTOBER 19, 2020 CASELOAD MEETING

| <u>PROGRAM</u>                          |                           |                                                                                                        | <u>PAGE</u> |
|-----------------------------------------|---------------------------|--------------------------------------------------------------------------------------------------------|-------------|
| Aged (Aid Codes EM1, IN1, SI1, PK1,     | AD1, SU1, WE<br>GRAPH:    | 31, GC1, SS1, WS1) Aged Recipients SFY12 - SFY21YTD - SEPTEMBER 2020                                   | 26-26a      |
| Blind (Aid Codes EM3, IN3, SI3, PK3,    | AD3, WW3, V               | VS3, SU3, KB3, WB3, GC3, SS3)                                                                          | 27          |
| Disabled (Aid Codes EM9, IN9, SI9, P    | K9, AD9, WW<br>GRAPH:     | 9, WS9, SU9, KB9, WB9, GC9, SS9) Blind/Disabled Recipients SFY12 - SFY21YTD - SEPTEMBER 2020           | 28-28a      |
| MAABD (Total of Aged, Blind & Disal     | bled)                     |                                                                                                        | 29          |
| HCBW (DWSS & DHCFP) (Aid Codes,         | AL1, HC1, HD              | 1, HG1, HR1, HD3, HG3, HR3, HD9, HR9)                                                                  | 30          |
| QMB (Aid Codes QM1, QM3, QM9)           |                           |                                                                                                        | 31          |
| SLMB with QI (Aid codes SL1, QI1, SL    | .3, QI3, SL9, Q<br>GRAPH: | 19)  QMB & SLMB Recipients SFY12 - SFY21YTD - SEPTEMBER 2020                                           | 32-32a      |
| HIWA (Aid Code WY9)                     |                           |                                                                                                        | 33          |
| County Match (Aid Codes CM1, CM3        | 3, CM9)<br>GRAPH:         | County Match Recipients SFY12 - SFY21YTD - SEPTEMBER 2020                                              | 34-34a      |
| Child Welfare                           | GRAPH:                    | Child Welfare Recipients SFY12 - SFY21YTD - SEPTEMBER 2020                                             | 35-35a      |
| Supplemental Nutrition Assistance P     | Program (SNAI<br>GRAPHS:  | SNAP Recipients SFY11 - SFY20YTD - AUGUST 2020 SNAP Participating Cases SFY09 - SFY20YTD - AUGUST 2020 | 36-36b      |
| Checkup (Aid Code NC)                   | GRAPHS:                   | Checkup Recipients SFY12 - SFY21YTD - SEPTEMBER 2020                                                   | 37-37a      |
| TANF, SNAP, Medicaid Recipients and Une | employment Cor            | nparison SFY12 - SFY21YTD - SEPTEMBER 2020 Graph                                                       | 38          |