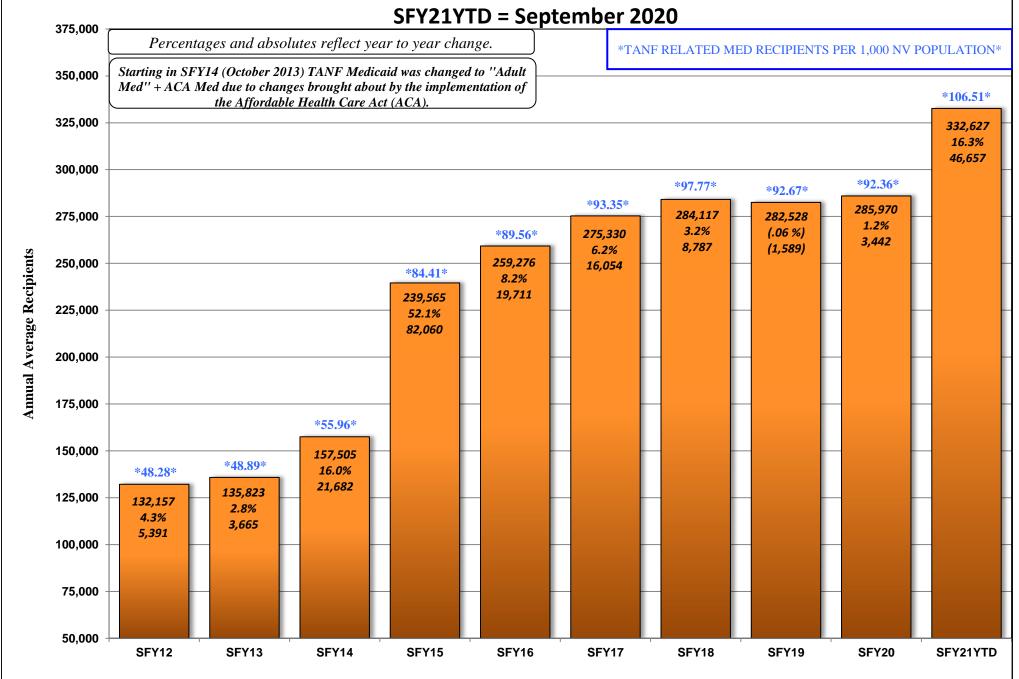

SUBJECT: SEPTEMBER 2020 WELFARE CASELOAD SUMMARY

The following is a comparison of the changes in the Division of Welfare and Supportive Services' caseload:

|                                   | CHANGE     | CHANGE          | CHANGE          |
|-----------------------------------|------------|-----------------|-----------------|
| PROGRAM                           | FROM PRIOR | FROM SAME MONTH | SFY20 AVE/MO TO |
|                                   | MONTH      | ONE YEAR AGO    | SFY21 AVE/MO    |
| SEP 2020                          |            |                 |                 |
| TANF CASH GRANT                   | 0.83%      | -7.98%          | -6.80%          |
| RECIPIENTS                        | 156        | (1,652)         | (1,430)         |
| SEP 2020                          |            |                 |                 |
| ADULT MED/ACA MED ONLY            | 2.47%      | 21.95%          | 16.32%          |
| RECIPIENTS. (PREVIOUSLY TANF MED) | 8,209      | 61,373          | 46,657          |
| SEP 2020                          |            |                 |                 |
| PWC RECIPIENTS (Formally CHAP)    | 1.73%      | 12.24%          | 10.10%          |
| (Without Retro)                   | 4,800      | 30,755          | 25,417          |
| SEP 2020                          |            |                 |                 |
| AGED CASES                        | 0.34%      | 5.31%           | 2.84%           |
| (Without Retro)                   | 51         | 752             | 411             |
| SEP 2020                          |            |                 |                 |
| DISABLED CASES                    | 0.46%      | -0.47%          | -0.42%          |
| (Without Retro)                   | 189        | (194)           | (173)           |
| SEP 2020                          |            |                 |                 |
| MEDICAID ELIGIBLES                | 1.85%      | 14.63%          | 11.21%          |
| (Without Retro)                   | 13,522     | 95,004          | 73,675          |
| SEP 2020                          |            |                 |                 |
| NV CHECKUP                        | -0.74%     | 1.10%           | -1.70%          |
| RECIPIENTS                        | (196)      | 287             | (460)           |
| AUG 2020                          |            |                 |                 |
| SNAP                              | 0.73%      | 11.26%          | 6.96%           |
| PERSONS                           | 3,409      | 47,464          | 30,394          |