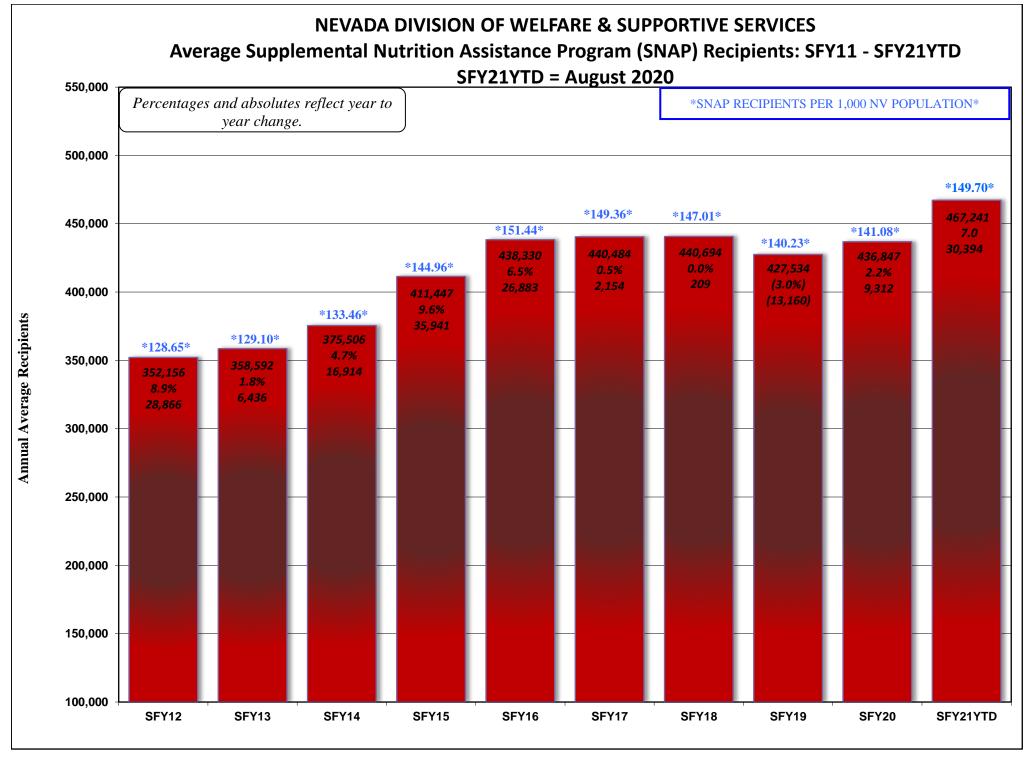

#### OCTOBER 19, 2020 CASELOAD MEETING

| <u>PROGRAM</u>                          |                           |                                                                                                        | <u>PAGE</u> |
|-----------------------------------------|---------------------------|--------------------------------------------------------------------------------------------------------|-------------|
| Aged (Aid Codes EM1, IN1, SI1, PK1,     | AD1, SU1, WE<br>GRAPH:    | 31, GC1, SS1, WS1) Aged Recipients SFY12 - SFY21YTD - SEPTEMBER 2020                                   | 26-26a      |
| Blind (Aid Codes EM3, IN3, SI3, PK3,    | AD3, WW3, V               | VS3, SU3, KB3, WB3, GC3, SS3)                                                                          | 27          |
| Disabled (Aid Codes EM9, IN9, SI9, P    | K9, AD9, WW<br>GRAPH:     | 9, WS9, SU9, KB9, WB9, GC9, SS9) Blind/Disabled Recipients SFY12 - SFY21YTD - SEPTEMBER 2020           | 28-28a      |
| MAABD (Total of Aged, Blind & Disal     | bled)                     |                                                                                                        | 29          |
| HCBW (DWSS & DHCFP) (Aid Codes,         | AL1, HC1, HD              | 1, HG1, HR1, HD3, HG3, HR3, HD9, HR9)                                                                  | 30          |
| QMB (Aid Codes QM1, QM3, QM9)           |                           |                                                                                                        | 31          |
| SLMB with QI (Aid codes SL1, QI1, SL    | .3, QI3, SL9, Q<br>GRAPH: | 19)  QMB & SLMB Recipients SFY12 - SFY21YTD - SEPTEMBER 2020                                           | 32-32a      |
| HIWA (Aid Code WY9)                     |                           |                                                                                                        | 33          |
| County Match (Aid Codes CM1, CM3        | 3, CM9)<br>GRAPH:         | County Match Recipients SFY12 - SFY21YTD - SEPTEMBER 2020                                              | 34-34a      |
| Child Welfare                           | GRAPH:                    | Child Welfare Recipients SFY12 - SFY21YTD - SEPTEMBER 2020                                             | 35-35a      |
| Supplemental Nutrition Assistance P     | Program (SNAI<br>GRAPHS:  | SNAP Recipients SFY11 - SFY20YTD - AUGUST 2020 SNAP Participating Cases SFY09 - SFY20YTD - AUGUST 2020 | 36-36b      |
| Checkup (Aid Code NC)                   | GRAPHS:                   | Checkup Recipients SFY12 - SFY21YTD - SEPTEMBER 2020                                                   | 37-37a      |
| TANF, SNAP, Medicaid Recipients and Une | employment Cor            | nparison SFY12 - SFY21YTD - SEPTEMBER 2020 Graph                                                       | 38          |