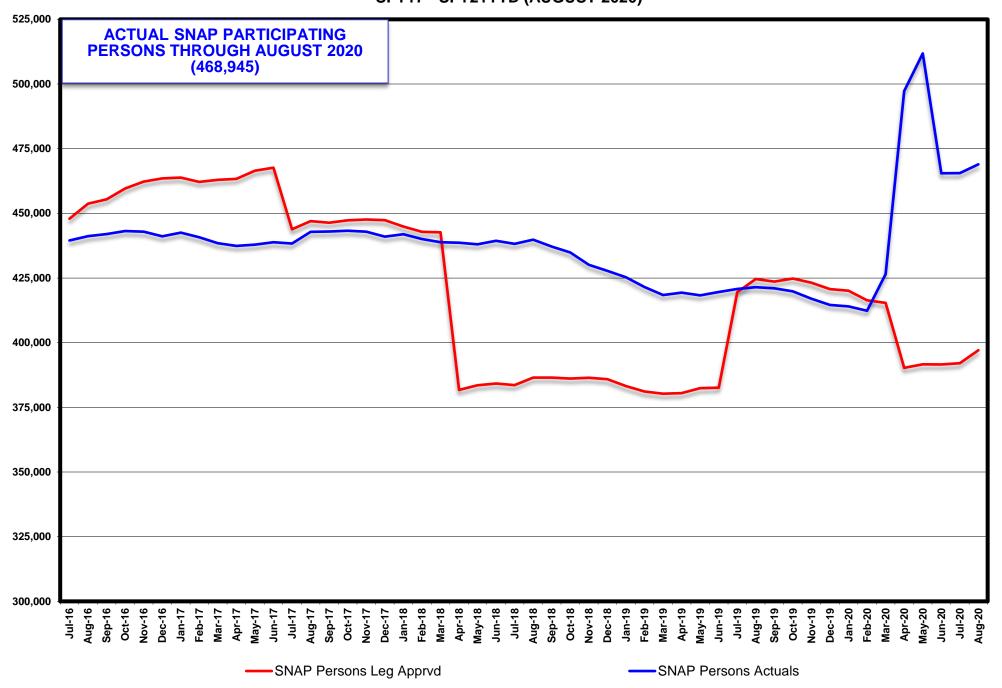

SUBJECT: SEPTEMBER 2020 WELFARE CASELOAD SUMMARY

The following is a comparison of the changes in the Division of Welfare and Supportive Services' caseload:

|                                   | CHANGE     | CHANGE          | CHANGE          |
|-----------------------------------|------------|-----------------|-----------------|
| PROGRAM                           | FROM PRIOR | FROM SAME MONTH | SFY20 AVE/MO TO |
|                                   | MONTH      | ONE YEAR AGO    | SFY21 AVE/MO    |
| SEP 2020                          |            |                 |                 |
| TANF CASH GRANT                   | 0.83%      | -7.98%          | -6.80%          |
| RECIPIENTS                        | 156        | (1,652)         | (1,430)         |
| SEP 2020                          |            |                 |                 |
| ADULT MED/ACA MED ONLY            | 2.47%      | 21.95%          | 16.32%          |
| RECIPIENTS. (PREVIOUSLY TANF MED) | 8,209      | 61,373          | 46,657          |
| SEP 2020                          |            |                 |                 |
| PWC RECIPIENTS (Formally CHAP)    | 1.73%      | 12.24%          | 10.10%          |
| (Without Retro)                   | 4,800      | 30,755          | 25,417          |
| SEP 2020                          |            |                 |                 |
| AGED CASES                        | 0.34%      | 5.31%           | 2.84%           |
| (Without Retro)                   | 51         | 752             | 411             |
| SEP 2020                          |            |                 |                 |
| DISABLED CASES                    | 0.46%      | -0.47%          | -0.42%          |
| (Without Retro)                   | 189        | (194)           | (173)           |
| SEP 2020                          |            |                 |                 |
| MEDICAID ELIGIBLES                | 1.85%      | 14.63%          | 11.21%          |
| (Without Retro)                   | 13,522     | 95,004          | 73,675          |
| SEP 2020                          |            |                 |                 |
| NV CHECKUP                        | -0.74%     | 1.10%           | -1.70%          |
| RECIPIENTS                        | (196)      | 287             | (460)           |
| AUG 2020                          |            |                 |                 |
| SNAP                              | 0.73%      | 11.26%          | 6.96%           |
| PERSONS                           | 3,409      | 47,464          | 30,394          |

| MONTH             | TANF GRANT |        | SNAP         | %      | MED ELIGIBLES | %      | NV CHECKUP |        |
|-------------------|------------|--------|--------------|--------|---------------|--------|------------|--------|
|                   | RECIPS     | CHANGE | PART PERSONS | CHANGE | W/O RETRO     | CHANGE | RECIPS     | CHANGE |
| September 2019    | 20,703     |        | 421,015      |        | 649,328       |        | 26,126     |        |
| October 2019      | 21,479     | 3.75%  | 419,832      | -0.28% | 648,820       | -0.08% | 27,526     | 5.36%  |
| November 2019     | 20,351     | -5.25% | 416,996      | -0.68% | 644,326       | -0.69% | 27,494     | -0.12% |
| December 2019     | 19,826     | -2.58% | 414,564      | -0.58% | 644,540       | 0.03%  | 26,759     | -2.67% |
| January 2020      | 20,603     | 3.92%  | 414,058      | -0.12% | 645,096       | 0.09%  | 26,883     | 0.46%  |
| February 2020     | 19,955     | -3.15% | 412,342      | -0.41% | 643,681       | -0.22% | 27,584     | 2.61%  |
| March 2020        | 20,239     | 1.42%  | 426,527      | 3.44%  | 645,938       | 0.35%  | 27,184     | -1.45% |
| April 2020        | 22,318     | 10.27% | 497,313      | 16.60% | 670,118       | 3.74%  | 27,672     | 1.80%  |
| May 2020          | 23,301     | 4.40%  | 511,818      | 2.92%  | 688,228       | 2.70%  | 27,059     | -2.22% |
| June 2020         | 22,127     | -5.04% | 465,469      | -9.06% | 704,284       | 2.33%  | 27,075     | 0.06%  |
| July 2020         | 20,857     | -5.74% | 465,536      | 0.01%  | 716,815       | 1.78%  | 26,882     | -0.71% |
| August 2020       | 18,895     | -9.41% | 468,945      | 0.73%  | 730,810       | 1.95%  | 26,609     | -1.02% |
| September 2020    | 19,051     | 0.83%  |              |        | 744,332       | 1.85%  | 26,413     | -0.74% |
|                   |            |        |              |        |               |        |            |        |
| Sep 19-Sep 20 Avg | 20,747     | -0.55% | 444,535      | 1.14%  | 675,101       | 1.15%  | 27,020     | 0.11%  |