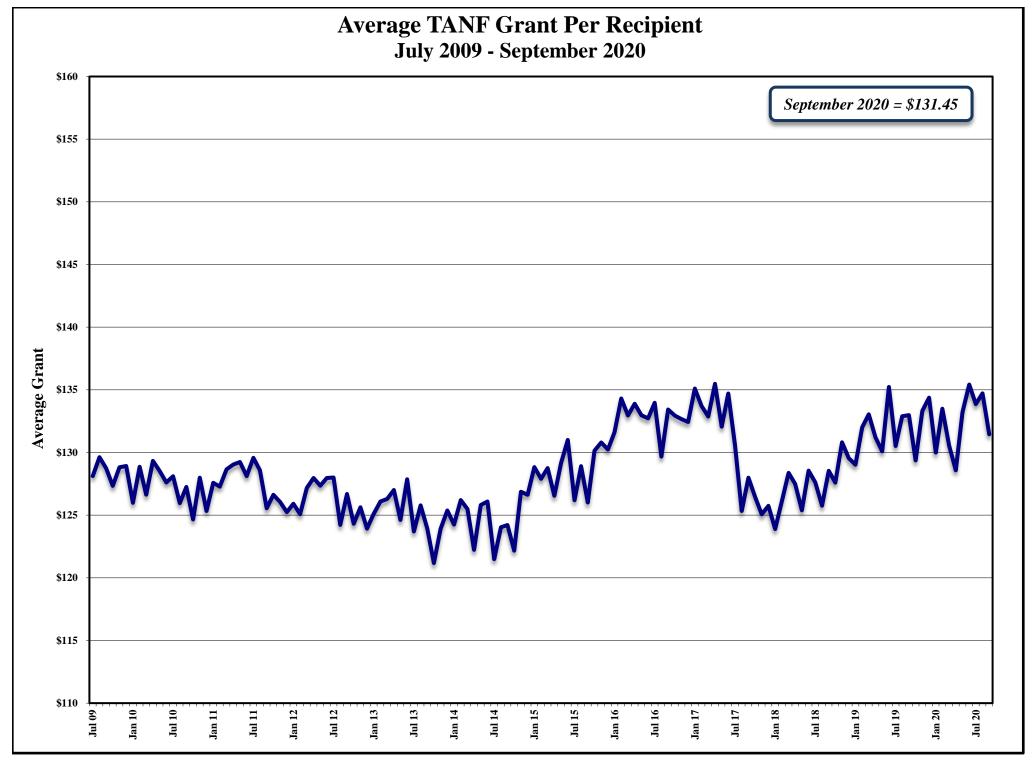

| MONTH             | TANF GRANT |        | SNAP         | %      | MED ELIGIBLES | %      | NV CHECKUP |        |
|-------------------|------------|--------|--------------|--------|---------------|--------|------------|--------|
|                   | RECIPS     | CHANGE | PART PERSONS | CHANGE | W/O RETRO     | CHANGE | RECIPS     | CHANGE |
| September 2019    | 20,703     |        | 421,015      |        | 649,328       |        | 26,126     |        |
| October 2019      | 21,479     | 3.75%  | 419,832      | -0.28% | 648,820       | -0.08% | 27,526     | 5.36%  |
| November 2019     | 20,351     | -5.25% | 416,996      | -0.68% | 644,326       | -0.69% | 27,494     | -0.12% |
| December 2019     | 19,826     | -2.58% | 414,564      | -0.58% | 644,540       | 0.03%  | 26,759     | -2.67% |
| January 2020      | 20,603     | 3.92%  | 414,058      | -0.12% | 645,096       | 0.09%  | 26,883     | 0.46%  |
| February 2020     | 19,955     | -3.15% | 412,342      | -0.41% | 643,681       | -0.22% | 27,584     | 2.61%  |
| March 2020        | 20,239     | 1.42%  | 426,527      | 3.44%  | 645,938       | 0.35%  | 27,184     | -1.45% |
| April 2020        | 22,318     | 10.27% | 497,313      | 16.60% | 670,118       | 3.74%  | 27,672     | 1.80%  |
| May 2020          | 23,301     | 4.40%  | 511,818      | 2.92%  | 688,228       | 2.70%  | 27,059     | -2.22% |
| June 2020         | 22,127     | -5.04% | 465,469      | -9.06% | 704,284       | 2.33%  | 27,075     | 0.06%  |
| July 2020         | 20,857     | -5.74% | 465,536      | 0.01%  | 716,815       | 1.78%  | 26,882     | -0.71% |
| August 2020       | 18,895     | -9.41% | 468,945      | 0.73%  | 730,810       | 1.95%  | 26,609     | -1.02% |
| September 2020    | 19,051     | 0.83%  |              |        | 744,332       | 1.85%  | 26,413     | -0.74% |
|                   |            |        |              |        |               |        |            |        |
| Sep 19-Sep 20 Avg | 20,747     | -0.55% | 444,535      | 1.14%  | 675,101       | 1.15%  | 27,020     | 0.11%  |