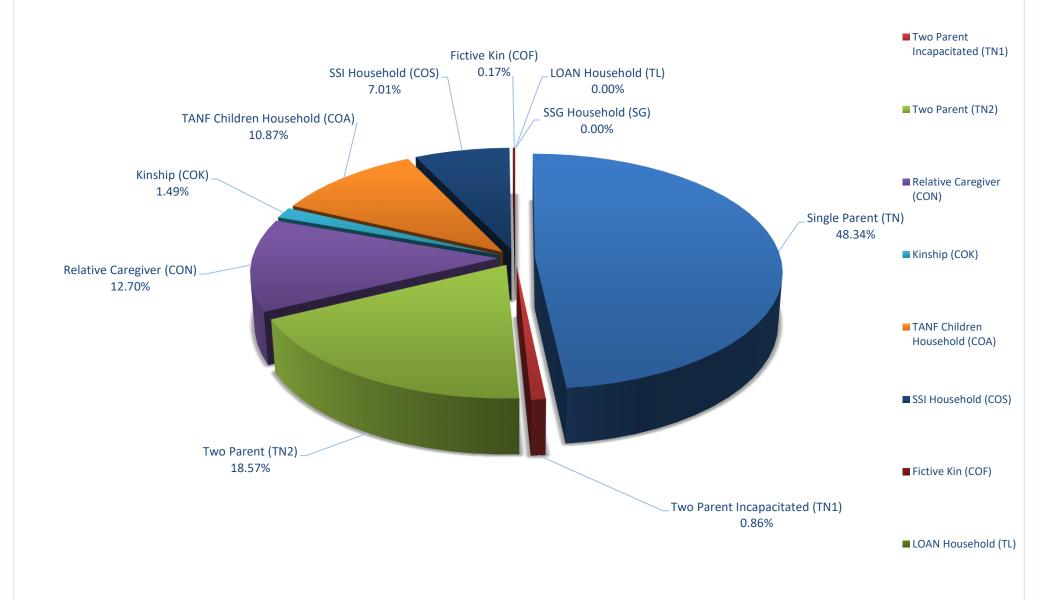

SUBJECT: SEPTEMBER 2020 WELFARE CASELOAD SUMMARY

The following is a comparison of the changes in the Division of Welfare and Supportive Services' caseload:

|                                   | CHANGE     | CHANGE          | CHANGE          |
|-----------------------------------|------------|-----------------|-----------------|
| PROGRAM                           | FROM PRIOR | FROM SAME MONTH | SFY20 AVE/MO TO |
|                                   | MONTH      | ONE YEAR AGO    | SFY21 AVE/MO    |
| SEP 2020                          |            |                 |                 |
| TANF CASH GRANT                   | 0.83%      | -7.98%          | -6.80%          |
| RECIPIENTS                        | 156        | (1,652)         | (1,430)         |
| SEP 2020                          |            |                 |                 |
| ADULT MED/ACA MED ONLY            | 2.47%      | 21.95%          | 16.32%          |
| RECIPIENTS. (PREVIOUSLY TANF MED) | 8,209      | 61,373          | 46,657          |
| SEP 2020                          |            |                 |                 |
| PWC RECIPIENTS (Formally CHAP)    | 1.73%      | 12.24%          | 10.10%          |
| (Without Retro)                   | 4,800      | 30,755          | 25,417          |
| SEP 2020                          |            |                 |                 |
| AGED CASES                        | 0.34%      | 5.31%           | 2.84%           |
| (Without Retro)                   | 51         | 752             | 411             |
| SEP 2020                          |            |                 |                 |
| DISABLED CASES                    | 0.46%      | -0.47%          | -0.42%          |
| (Without Retro)                   | 189        | (194)           | (173)           |
| SEP 2020                          |            |                 |                 |
| MEDICAID ELIGIBLES                | 1.85%      | 14.63%          | 11.21%          |
| (Without Retro)                   | 13,522     | 95,004          | 73,675          |
| SEP 2020                          |            |                 |                 |
| NV CHECKUP                        | -0.74%     | 1.10%           | -1.70%          |
| RECIPIENTS                        | (196)      | 287             | (460)           |
| AUG 2020                          |            |                 |                 |
| SNAP                              | 0.73%      | 11.26%          | 6.96%           |
| PERSONS                           | 3,409      | 47,464          | 30,394          |