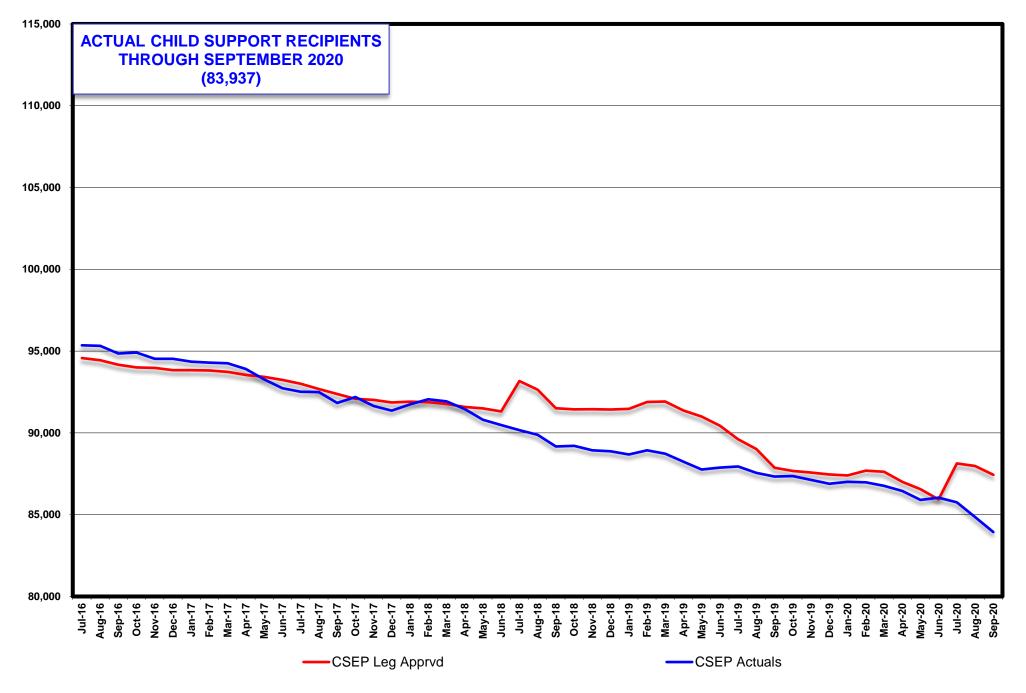

| 24 - 27         |
| Supplemental Nutri | tion Assistance Program (SNAP) Summary Report (by State Fiscal Year) | 28              |

# TANF CASH RECIPIENTS LEG APPROVED COMPARED TO ACTUALS SFY17 - SFY21YTD (SEPTEMBER 2020)



# ADULT/ACA MED RECIPIENTS (PREVIOUSLY TANF MED) LEG APPROVED COMPARED TO ACTUALS SFY17 - SFY21YTD (SEPTEMBER 2020)



## MEDICAID RECIPIENTS (w/o NV Check up) LEG APPROVED COMPARED TO ACTUALS SFY17 - SFY21YTD (SEPTEMBER 2020)



# SUPPLEMENTAL NUTRITION ASSISTANCE PROGRAM (SNAP) PARTICIPATING PERSONS LEG APPROVED COMPARED TO ACTUALS SFY17 - SFY21YTD (AUGUST 2020)



# CHILD CARE RECIPIENTS LEG APPROVED COMPARED TO ACTUALS SFY16 - SFY20YTD (JUNE 2020)



# CHILD SUPPORT RECIPIENTS LEG APPROVED COMPARED TO ACTUALS SFY17 - SFY21YTD (SEPTEMBER 2020)



# ENERGY ASSISTANCE PROGRAM ELIGIBLES LEG APPROVED COMPARED TO ACTUALS SFY17 - SFY21YTD (SEPTEMBER 2020)



#### **TANF RECIPIENT GROWTH ANALYSIS SFY18 - 21**

|                |              | Single Parent (TN | N)                           | Two          | Parent Incapacitate | ed (TN 1)                    |              | Two Parent (TN  | 2)                           | I            | Relative Caregiver ( | CON)                         |              | Kinship (COK)   | )                            | TAN          | F Children Househo | old (COA)                    |
|----------------|--------------|-------------------|------------------------------|--------------|---------------------|------------------------------|--------------|-----------------|------------------------------|-----