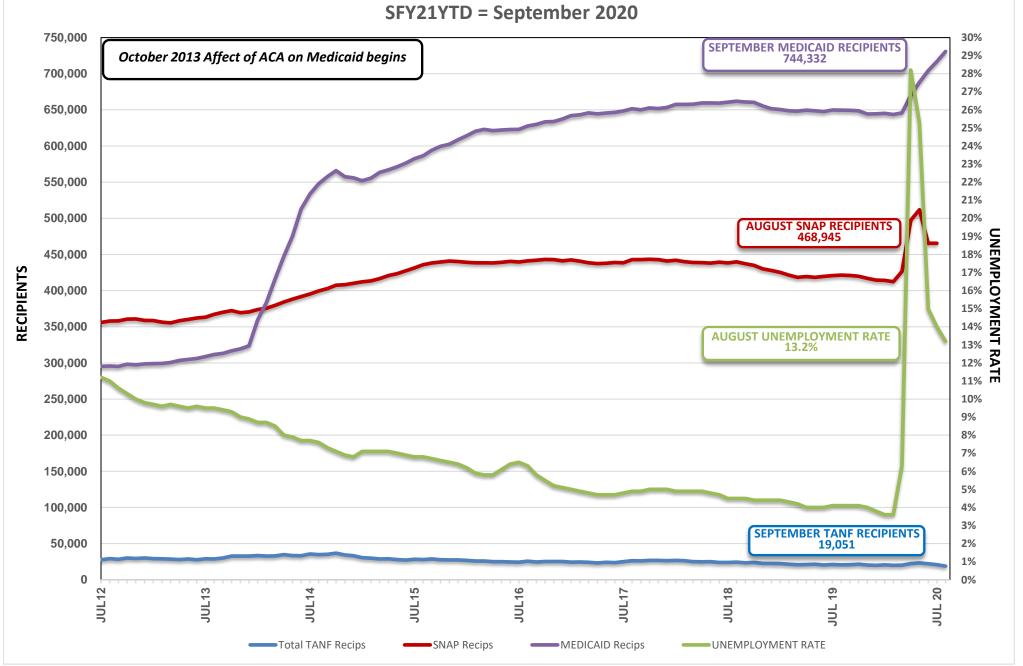

#### OCTOBER 19, 2020 CASELOAD MEETING

| <u>PROGRAM</u>                          |                           |                                                                                                        | <u>PAGE</u> |
|-----------------------------------------|---------------------------|--------------------------------------------------------------------------------------------------------|-------------|
| Aged (Aid Codes EM1, IN1, SI1, PK1,     | AD1, SU1, WE<br>GRAPH:    | 31, GC1, SS1, WS1) Aged Recipients SFY12 - SFY21YTD - SEPTEMBER 2020                                   | 26-26a      |
| Blind (Aid Codes EM3, IN3, SI3, PK3,    | AD3, WW3, V               | VS3, SU3, KB3, WB3, GC3, SS3)                                                                          | 27          |
| Disabled (Aid Codes EM9, IN9, SI9, P    | K9, AD9, WW<br>GRAPH:     | 9, WS9, SU9, KB9, WB9, GC9, SS9) Blind/Disabled Recipients SFY12 - SFY21YTD - SEPTEMBER 2020           | 28-28a      |
| MAABD (Total of Aged, Blind & Disal     | bled)                     |                                                                                                        | 29          |
| HCBW (DWSS & DHCFP) (Aid Codes,         | AL1, HC1, HD              | 1, HG1, HR1, HD3, HG3, HR3, HD9, HR9)                                                                  | 30          |
| QMB (Aid Codes QM1, QM3, QM9)           |                           |                                                                                                        | 31          |
| SLMB with QI (Aid codes SL1, QI1, SL    | .3, QI3, SL9, Q<br>GRAPH: | 19)  QMB & SLMB Recipients SFY12 - SFY21YTD - SEPTEMBER 2020                                           | 32-32a      |
| HIWA (Aid Code WY9)                     |                           |                                                                                                        | 33          |
| County Match (Aid Codes CM1, CM3        | 3, CM9)<br>GRAPH:         | County Match Recipients SFY12 - SFY21YTD - SEPTEMBER 2020                                              | 34-34a      |
| Child Welfare                           | GRAPH:                    | Child Welfare Recipients SFY12 - SFY21YTD - SEPTEMBER 2020                                             | 35-35a      |
| Supplemental Nutrition Assistance P     | Program (SNAI<br>GRAPHS:  | SNAP Recipients SFY11 - SFY20YTD - AUGUST 2020 SNAP Participating Cases SFY09 - SFY20YTD - AUGUST 2020 | 36-36b      |
| Checkup (Aid Code NC)                   | GRAPHS:                   | Checkup Recipients SFY12 - SFY21YTD - SEPTEMBER 2020                                                   | 37-37a      |
| TANF, SNAP, Medicaid Recipients and Une | employment Cor            | nparison SFY12 - SFY21YTD - SEPTEMBER 2020 Graph                                                       | 38          |