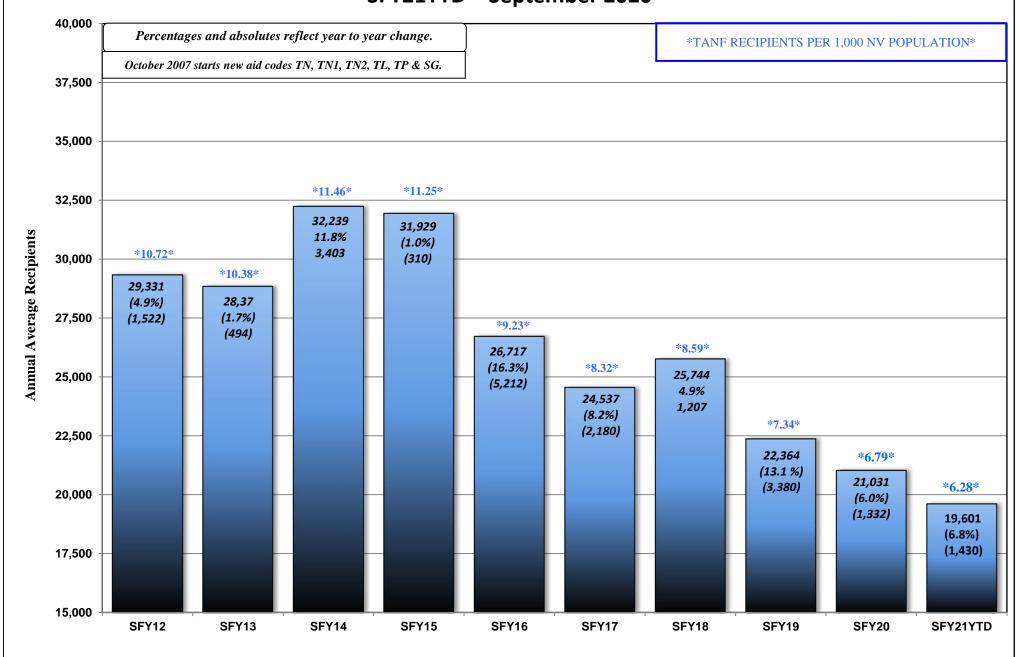

SUBJECT: SEPTEMBER 2020 WELFARE CASELOAD SUMMARY

The following is a comparison of the changes in the Division of Welfare and Supportive Services' caseload:

|                                   | CHANGE     | CHANGE          | CHANGE          |
|-----------------------------------|------------|-----------------|-----------------|
| PROGRAM                           | FROM PRIOR | FROM SAME MONTH | SFY20 AVE/MO TO |
|                                   | MONTH      | ONE YEAR AGO    | SFY21 AVE/MO    |
| SEP 2020                          |            |                 |                 |
| TANF CASH GRANT                   | 0.83%      | -7.98%          | -6.80%          |
| RECIPIENTS                        | 156        | (1,652)         | (1,430)         |
| SEP 2020                          |            |                 |                 |
| ADULT MED/ACA MED ONLY            | 2.47%      | 21.95%          | 16.32%          |
| RECIPIENTS. (PREVIOUSLY TANF MED) | 8,209      | 61,373          | 46,657          |
| SEP 2020                          |            |                 |                 |
| PWC RECIPIENTS (Formally CHAP)    | 1.73%      | 12.24%          | 10.10%          |
| (Without Retro)                   | 4,800      | 30,755          | 25,417          |
| SEP 2020                          |            |                 |                 |
| AGED CASES                        | 0.34%      | 5.31%           | 2.84%           |
| (Without Retro)                   | 51         | 752             | 411             |
| SEP 2020                          |            |                 |                 |
| DISABLED CASES                    | 0.46%      | -0.47%          | -0.42%          |
| (Without Retro)                   | 189        | (194)           | (173)           |
| SEP 2020                          |            |                 |                 |
| MEDICAID ELIGIBLES                | 1.85%      | 14.63%          | 11.21%          |
| (Without Retro)                   | 13,522     | 95,004          | 73,675          |
| SEP 2020                          |            |                 |                 |
| NV CHECKUP                        | -0.74%     | 1.10%           | -1.70%          |
| RECIPIENTS                        | (196)      | 287             | (460)           |
| AUG 2020                          |            |                 |                 |
| SNAP                              | 0.73%      | 11.26%          | 6.96%           |
| PERSONS                           | 3,409      | 47,464          | 30,394          |

| MONTH             | TANF GRANT |        | SNAP         | %      | MED ELIGIBLES | %      | NV CHECKUP |        |
|-------------------|------------|--------|--------------|--------|---------------|--------|------------|--------|
|                   | RECIPS     | CHANGE | PART PERSONS | CHANGE | W/O RETRO     | CHANGE | RECIPS     | CHANGE |
| September 2019    | 20,703     |        | 421,015      |        | 649,328       |        | 26,126     |        |
| October 2019      | 21,479     | 3.75%  | 419,832      | -0.28% | 648,820       | -0.08% | 27,526     | 5.36%  |
| November 2019     | 20,351     | -5.25% | 416,996      | -0.68% | 644,326       | -0.69% | 27,494     | -0.12% |
| December 2019     | 19,826     | -2.58% | 414,564      | -0.58% | 644,540       | 0.03%  | 26,759     | -2.67% |
| January 2020      | 20,603     | 3.92%  | 414,058      | -0.12% | 645,096       | 0.09%  | 26,883     | 0.46%  |
| February 2020     | 19,955     | -3.15% | 412,342      | -0.41% | 643,681       | -0.22% | 27,584     | 2.61%  |
| March 2020        | 20,239     | 1.42%  | 426,527      | 3.44%  | 645,938       | 0.35%  | 27,184     | -1.45% |
| April 2020        | 22,318     | 10.27% | 497,313      | 16.60% | 670,118       | 3.74%  | 27,672     | 1.80%  |
| May 2020          | 23,301     | 4.40%  | 511,818      | 2.92%  | 688,228       | 2.70%  | 27,059     | -2.22% |
| June 2020         | 22,127     | -5.04% | 465,469      | -9.06% | 704,284       | 2.33%  | 27,075     | 0.06%  |
| July 2020         | 20,857     | -5.74% | 465,536      | 0.01%  | 716,815       | 1.78%  | 26,882     | -0.71% |
| August 2020       | 18,895     | -9.41% | 468,945      | 0.73%  | 730,810       | 1.95%  | 26,609     | -1.02% |
| September 2020    | 19,051     | 0.83%  |              |        | 744,332       | 1.85%  | 26,413     | -0.74% |
|                   |            |        |              |        |               |        |            |        |
| Sep 19-Sep 20 Avg | 20,747     | -0.55% | 444,535      | 1.14%  | 675,101       | 1.15%  | 27,020     | 0.11%  |