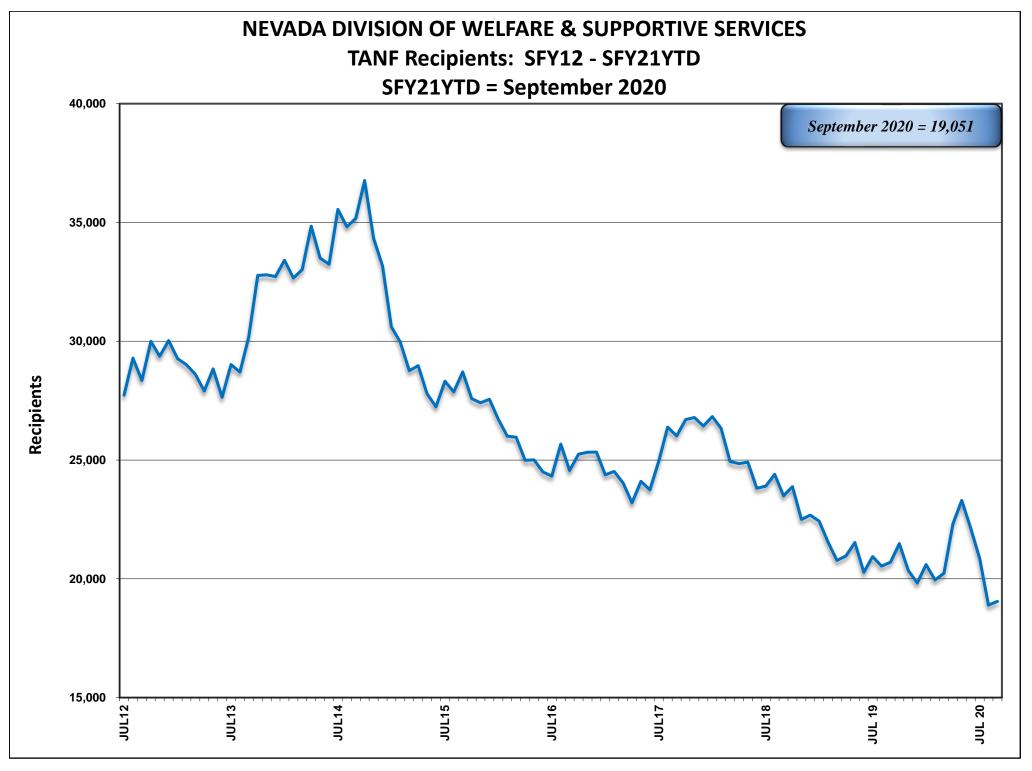

| MONTH             | TANF GRANT |        | SNAP         | %      | MED ELIGIBLES | %      | NV CHECKUP |        |
|-------------------|------------|--------|--------------|--------|---------------|--------|------------|--------|
|                   | RECIPS     | CHANGE | PART PERSONS | CHANGE | W/O RETRO     | CHANGE | RECIPS     | CHANGE |
| September 2019    | 20,703     |        | 421,015      |        | 649,328       |        | 26,126     |        |
| October 2019      | 21,479     | 3.75%  | 419,832      | -0.28% | 648,820       | -0.08% | 27,526     | 5.36%  |
| November 2019     | 20,351     | -5.25% | 416,996      | -0.68% | 644,326       | -0.69% | 27,494     | -0.12% |
| December 2019     | 19,826     | -2.58% | 414,564      | -0.58% | 644,540       | 0.03%  | 26,759     | -2.67% |
| January 2020      | 20,603     | 3.92%  | 414,058      | -0.12% | 645,096       | 0.09%  | 26,883     | 0.46%  |
| February 2020     | 19,955     | -3.15% | 412,342      | -0.41% | 643,681       | -0.22% | 27,584     | 2.61%  |
| March 2020        | 20,239     | 1.42%  | 426,527      | 3.44%  | 645,938       | 0.35%  | 27,184     | -1.45% |
| April 2020        | 22,318     | 10.27% | 497,313      | 16.60% | 670,118       | 3.74%  | 27,672     | 1.80%  |
| May 2020          | 23,301     | 4.40%  | 511,818      | 2.92%  | 688,228       | 2.70%  | 27,059     | -2.22% |
| June 2020         | 22,127     | -5.04% | 465,469      | -9.06% | 704,284       | 2.33%  | 27,075     | 0.06%  |
| July 2020         | 20,857     | -5.74% | 465,536      | 0.01%  | 716,815       | 1.78%  | 26,882     | -0.71% |
| August 2020       | 18,895     | -9.41% | 468,945      | 0.73%  | 730,810       | 1.95%  | 26,609     | -1.02% |
| September 2020    | 19,051     | 0.83%  |              |        | 744,332       | 1.85%  | 26,413     | -0.74% |
|                   |            |        |              |        |               |        |            |        |
| Sep 19-Sep 20 Avg | 20,747     | -0.55% | 444,535      | 1.14%  | 675,101       | 1.15%  | 27,020     | 0.11%  |