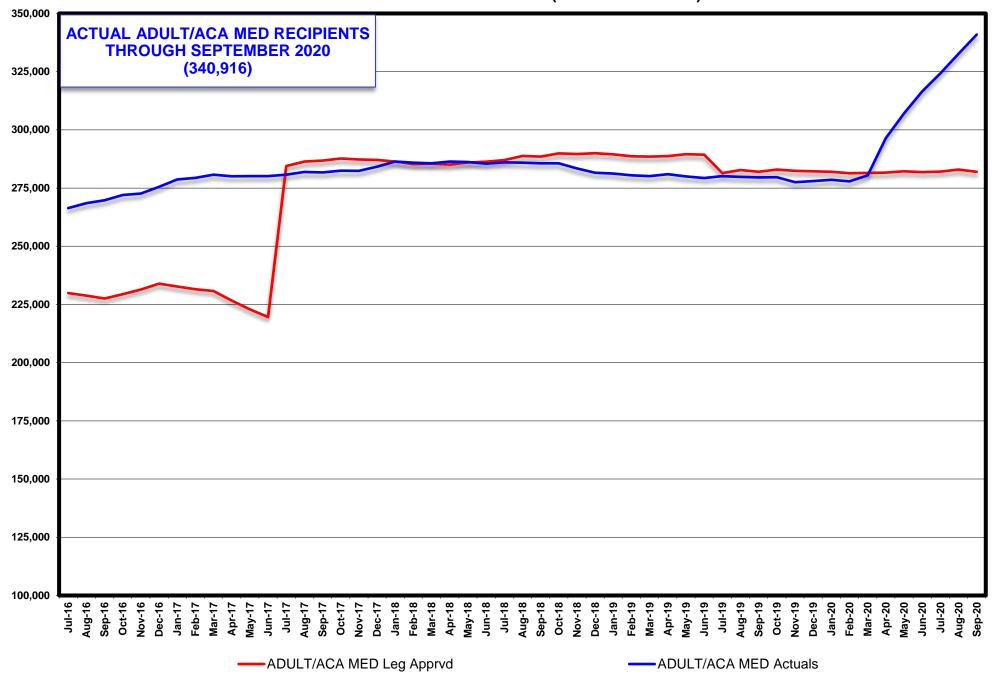

SUBJECT: SEPTEMBER 2020 WELFARE CASELOAD SUMMARY

The following is a comparison of the changes in the Division of Welfare and Supportive Services' caseload:

|                                   | CHANGE     | CHANGE          | CHANGE          |
|-----------------------------------|------------|-----------------|-----------------|
| PROGRAM                           | FROM PRIOR | FROM SAME MONTH | SFY20 AVE/MO TO |
|                                   | MONTH      | ONE YEAR AGO    | SFY21 AVE/MO    |
| SEP 2020                          |            |                 |                 |
| TANF CASH GRANT                   | 0.83%      | -7.98%          | -6.80%          |
| RECIPIENTS                        | 156        | (1,652)         | (1,430)         |
| SEP 2020                          |            |                 |                 |
| ADULT MED/ACA MED ONLY            | 2.47%      | 21.95%          | 16.32%          |
| RECIPIENTS. (PREVIOUSLY TANF MED) | 8,209      | 61,373          | 46,657          |
| SEP 2020                          |            |                 |                 |
| PWC RECIPIENTS (Formally CHAP)    | 1.73%      | 12.24%          | 10.10%          |
| (Without Retro)                   | 4,800      | 30,755          | 25,417          |
| SEP 2020                          |            |                 |                 |
| AGED CASES                        | 0.34%      | 5.31%           | 2.84%           |
| (Without Retro)                   | 51         | 752             | 411             |
| SEP 2020                          |            |                 |                 |
| DISABLED CASES                    | 0.46%      | -0.47%          | -0.42%          |
| (Without Retro)                   | 189        | (194)           | (173)           |
| SEP 2020                          |            |                 |                 |
| MEDICAID ELIGIBLES                | 1.85%      | 14.63%          | 11.21%          |
| (Without Retro)                   | 13,522     | 95,004          | 73,675          |
| SEP 2020                          |            |                 |                 |
| NV CHECKUP                        | -0.74%     | 1.10%           | -1.70%          |
| RECIPIENTS                        | (196)      | 287             | (460)           |
| AUG 2020                          |            |                 |                 |
| SNAP                              | 0.73%      | 11.26%          | 6.96%           |
| PERSONS                           | 3,409      | 47,464          | 30,394          |

| MONTH             | TANF GRANT |        | SNAP         | %      | MED ELIGIBLES | %      | NV CHECKUP |        |
|-------------------|------------|--------|--------------|--------|---------------|--------|------------|--------|
|                   | RECIPS     | CHANGE | PART PERSONS | CHANGE | W/O RETRO     | CHANGE | RECIPS     | CHANGE |
| September 2019    | 20,703     |        | 421,015      |        | 649,328       |        | 26,126     |        |
| October 2019      | 21,479     | 3.75%  | 419,832      | -0.28% | 648,820       | -0.08% | 27,526     | 5.36%  |
| November 2019     | 20,351     | -5.25% | 416,996      | -0.68% | 644,326       | -0.69% | 27,494     | -0.12% |
| December 2019     | 19,826     | -2.58% | 414,564      | -0.58% | 644,540       | 0.03%  | 26,759     | -2.67% |
| January 2020      | 20,603     | 3.92%  | 414,058      | -0.12% | 645,096       | 0.09%  | 26,883     | 0.46%  |
| February 2020     | 19,955     | -3.15% | 412,342      | -0.41% | 643,681       | -0.22% | 27,584     | 2.61%  |
| March 2020        | 20,239     | 1.42%  | 426,527      | 3.44%  | 645,938       | 0.35%  | 27,184     | -1.45% |
| April 2020        | 22,318     | 10.27% | 497,313      | 16.60% | 670,118       | 3.74%  | 27,672     | 1.80%  |
| May 2020          | 23,301     | 4.40%  | 511,818      | 2.92%  | 688,228       | 2.70%  | 27,059     | -2.22% |
| June 2020         | 22,127     | -5.04% | 465,469      | -9.06% | 704,284       | 2.33%  | 27,075     | 0.06%  |
| July 2020         | 20,857     | -5.74% | 465,536      | 0.01%  | 716,815       | 1.78%  | 26,882     | -0.71% |
| August 2020       | 18,895     | -9.41% | 468,945      | 0.73%  | 730,810       | 1.95%  | 26,609     | -1.02% |
| September 2020    | 19,051     | 0.83%  |              |        | 744,332       | 1.85%  | 26,413     | -0.74% |
|                   |            |        |              |        |               |        |            |        |
| Sep 19-Sep 20 Avg | 20,747     | -0.55% | 444,535      | 1.14%  | 675,101       | 1.15%  | 27,020     | 0.11%  |