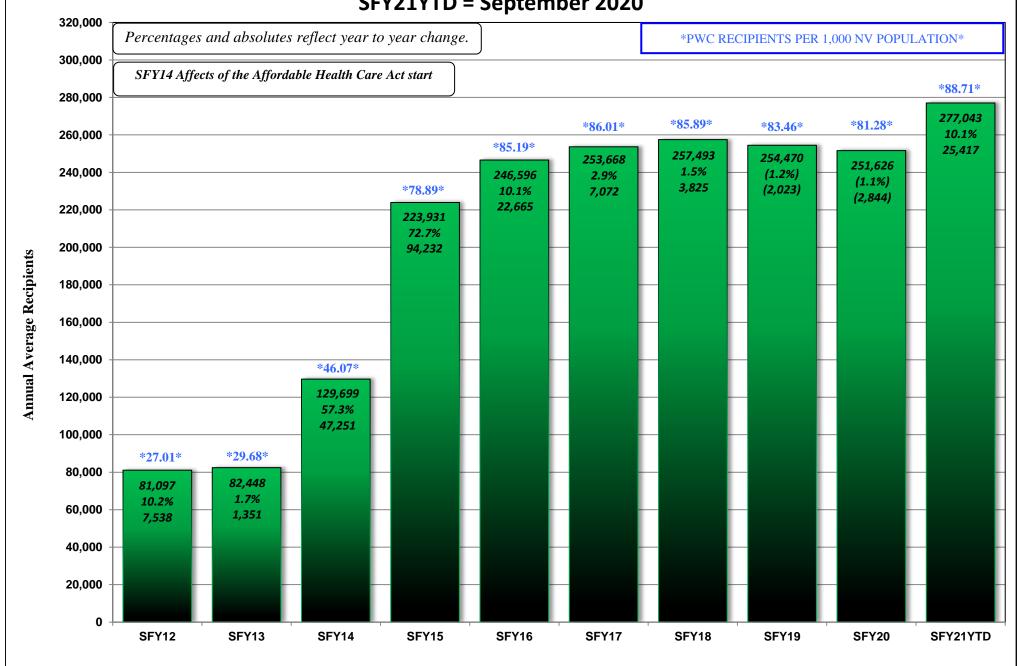

#### OCTOBER 19, 2020 CASELOAD MEETING

| <u>PROGRAM</u>                          |                           |                                                                                                        | <u>PAGE</u> |
|-----------------------------------------|---------------------------|--------------------------------------------------------------------------------------------------------|-------------|
| Aged (Aid Codes EM1, IN1, SI1, PK1,     | AD1, SU1, WE<br>GRAPH:    | 31, GC1, SS1, WS1) Aged Recipients SFY12 - SFY21YTD - SEPTEMBER 2020                                   | 26-26a      |
| Blind (Aid Codes EM3, IN3, SI3, PK3,    | AD3, WW3, V               | VS3, SU3, KB3, WB3, GC3, SS3)                                                                          | 27          |
| Disabled (Aid Codes EM9, IN9, SI9, P    | K9, AD9, WW<br>GRAPH:     | 9, WS9, SU9, KB9, WB9, GC9, SS9) Blind/Disabled Recipients SFY12 - SFY21YTD - SEPTEMBER 2020           | 28-28a      |
| MAABD (Total of Aged, Blind & Disal     | bled)                     |                                                                                                        | 29          |
| HCBW (DWSS & DHCFP) (Aid Codes,         | AL1, HC1, HD              | 1, HG1, HR1, HD3, HG3, HR3, HD9, HR9)                                                                  | 30          |
| QMB (Aid Codes QM1, QM3, QM9)           |                           |                                                                                                        | 31          |
| SLMB with QI (Aid codes SL1, QI1, SL    | .3, QI3, SL9, Q<br>GRAPH: | 19)  QMB & SLMB Recipients SFY12 - SFY21YTD - SEPTEMBER 2020                                           | 32-32a      |
| HIWA (Aid Code WY9)                     |                           |                                                                                                        | 33          |
| County Match (Aid Codes CM1, CM3        | 3, CM9)<br>GRAPH:         | County Match Recipients SFY12 - SFY21YTD - SEPTEMBER 2020                                              | 34-34a      |
| Child Welfare                           | GRAPH:                    | Child Welfare Recipients SFY12 - SFY21YTD - SEPTEMBER 2020                                             | 35-35a      |
| Supplemental Nutrition Assistance P     | Program (SNAI<br>GRAPHS:  | SNAP Recipients SFY11 - SFY20YTD - AUGUST 2020 SNAP Participating Cases SFY09 - SFY20YTD - AUGUST 2020 | 36-36b      |
| Checkup (Aid Code NC)                   | GRAPHS:                   | Checkup Recipients SFY12 - SFY21YTD - SEPTEMBER 2020                                                   | 37-37a      |
| TANF, SNAP, Medicaid Recipients and Une | employment Cor            | nparison SFY12 - SFY21YTD - SEPTEMBER 2020 Graph                                                       | 38          |