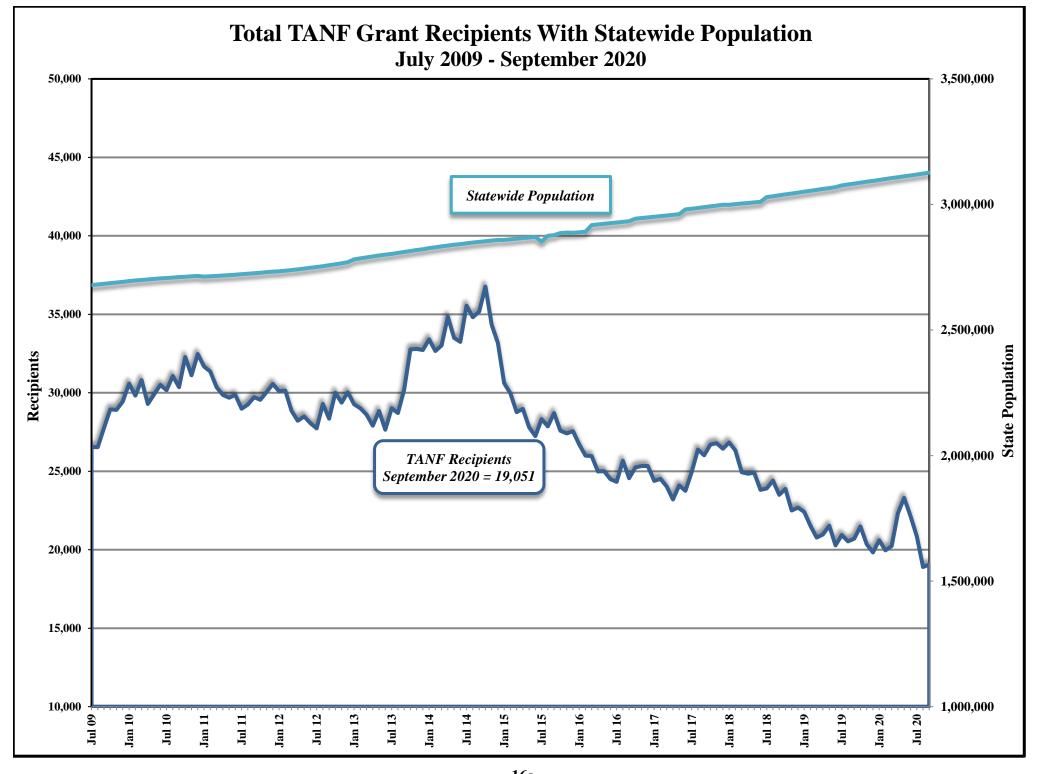

| MONTH             | TANF GRANT |        | SNAP         | %      | MED ELIGIBLES | %      | NV CHECKUP |        |
|-------------------|------------|--------|--------------|--------|---------------|--------|------------|--------|
|                   | RECIPS     | CHANGE | PART PERSONS | CHANGE | W/O RETRO     | CHANGE | RECIPS     | CHANGE |
| September 2019    | 20,703     |        | 421,015      |        | 649,328       |        | 26,126     |        |
| October 2019      | 21,479     | 3.75%  | 419,832      | -0.28% | 648,820       | -0.08% | 27,526     | 5.36%  |
| November 2019     | 20,351     | -5.25% | 416,996      | -0.68% | 644,326       | -0.69% | 27,494     | -0.12% |
| December 2019     | 19,826     | -2.58% | 414,564      | -0.58% | 644,540       | 0.03%  | 26,759     | -2.67% |
| January 2020      | 20,603     | 3.92%  | 414,058      | -0.12% | 645,096       | 0.09%  | 26,883     | 0.46%  |
| February 2020     | 19,955     | -3.15% | 412,342      | -0.41% | 643,681       | -0.22% | 27,584     | 2.61%  |
| March 2020        | 20,239     | 1.42%  | 426,527      | 3.44%  | 645,938       | 0.35%  | 27,184     | -1.45% |
| April 2020        | 22,318     | 10.27% | 497,313      | 16.60% | 670,118       | 3.74%  | 27,672     | 1.80%  |
| May 2020          | 23,301     | 4.40%  | 511,818      | 2.92%  | 688,228       | 2.70%  | 27,059     | -2.22% |
| June 2020         | 22,127     | -5.04% | 465,469      | -9.06% | 704,284       | 2.33%  | 27,075     | 0.06%  |
| July 2020         | 20,857     | -5.74% | 465,536      | 0.01%  | 716,815       | 1.78%  | 26,882     | -0.71% |
| August 2020       | 18,895     | -9.41% | 468,945      | 0.73%  | 730,810       | 1.95%  | 26,609     | -1.02% |
| September 2020    | 19,051     | 0.83%  |              |        | 744,332       | 1.85%  | 26,413     | -0.74% |
|                   |            |        |              |        |               |        |            |        |
| Sep 19-Sep 20 Avg | 20,747     | -0.55% | 444,535      | 1.14%  | 675,101       | 1.15%  | 27,020     | 0.11%  |