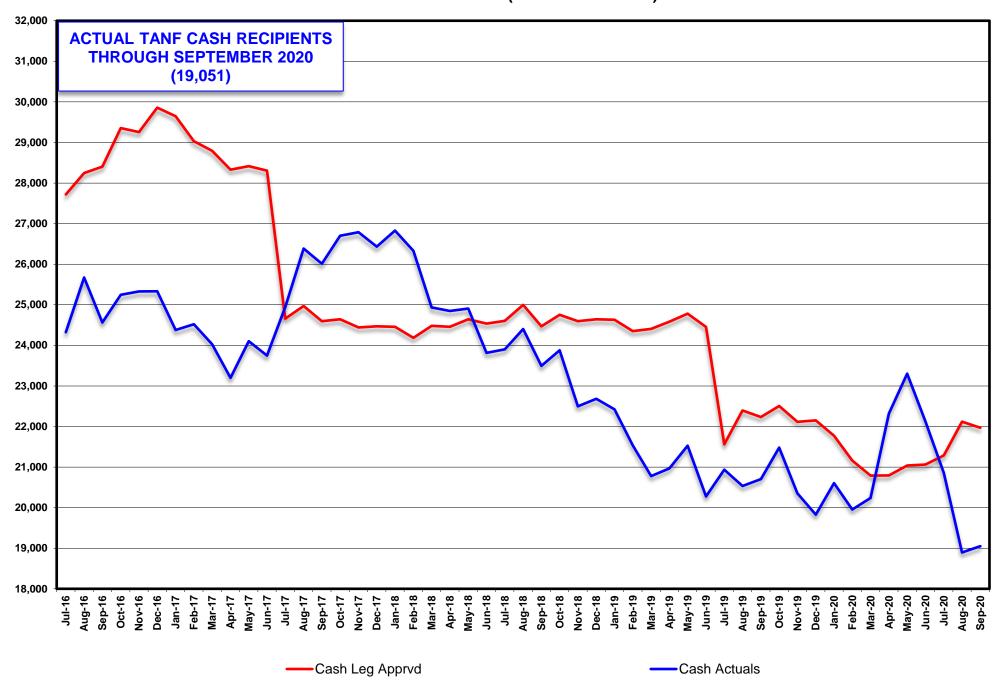

SUBJECT: SEPTEMBER 2020 WELFARE CASELOAD SUMMARY

The following is a comparison of the changes in the Division of Welfare and Supportive Services' caseload:

|                                   | CHANGE     | CHANGE          | CHANGE          |
|-----------------------------------|------------|-----------------|-----------------|
| PROGRAM                           | FROM PRIOR | FROM SAME MONTH | SFY20 AVE/MO TO |
|                                   | MONTH      | ONE YEAR AGO    | SFY21 AVE/MO    |
| SEP 2020                          |            |                 |                 |
| TANF CASH GRANT                   | 0.83%      | -7.98%          | -6.80%          |
| RECIPIENTS                        | 156        | (1,652)         | (1,430)         |
| SEP 2020                          |            |                 |                 |
| ADULT MED/ACA MED ONLY            | 2.47%      | 21.95%          | 16.32%          |
| RECIPIENTS. (PREVIOUSLY TANF MED) | 8,209      | 61,373          | 46,657          |
| SEP 2020                          |            |                 |                 |
| PWC RECIPIENTS (Formally CHAP)    | 1.73%      | 12.24%          | 10.10%          |
| (Without Retro)                   | 4,800      | 30,755          | 25,417          |
| SEP 2020                          |            |                 |                 |
| AGED CASES                        | 0.34%      | 5.31%           | 2.84%           |
| (Without Retro)                   | 51         | 752             | 411             |
| SEP 2020                          |            |                 |                 |
| DISABLED CASES                    | 0.46%      | -0.47%          | -0.42%          |
| (Without Retro)                   | 189        | (194)           | (173)           |
| SEP 2020                          |            |                 |                 |
| MEDICAID ELIGIBLES                | 1.85%      | 14.63%          | 11.21%          |
| (Without Retro)                   | 13,522     | 95,004          | 73,675          |
| SEP 2020                          |            |                 |                 |
| NV CHECKUP                        | -0.74%     | 1.10%           | -1.70%          |
| RECIPIENTS                        | (196)      | 287             | (460)           |
| AUG 2020                          |            |                 |                 |
| SNAP                              | 0.73%      | 11.26%          | 6.96%           |
| PERSONS                           | 3,409      | 47,464          | 30,394          |

| MONTH             | TANF GRANT |        | SNAP         | %      | MED ELIGIBLES | %      | NV CHECKUP |        |
|-------------------|------------|--------|--------------|--------|---------------|--------|------------|--------|
|                   | RECIPS     | CHANGE | PART PERSONS | CHANGE | W/O RETRO     | CHANGE | RECIPS     | CHANGE |
| September 2019    | 20,703     |        | 421,015      |        | 649,328       |        | 26,126     |        |
| October 2019      | 21,479     | 3.75%  | 419,832      | -0.28% | 648,820       | -0.08% | 27,526     | 5.36%  |
| November 2019     | 20,351     | -5.25% | 416,996      | -0.68% | 644,326       | -0.69% | 27,494     | -0.12% |
| December 2019     | 19,826     | -2.58% | 414,564      | -0.58% | 644,540       | 0.03%  | 26,759     | -2.67% |
| January 2020      | 20,603     | 3.92%  | 414,058      | -0.12% | 645,096       | 0.09%  | 26,883     | 0.46%  |
| February 2020     | 19,955     | -3.15% | 412,342      | -0.41% | 643,681       | -0.22% | 27,584     | 2.61%  |
| March 2020        | 20,239     | 1.42%  | 426,527      | 3.44%  | 645,938       | 0.35%  | 27,184     | -1.45% |
| April 2020        | 22,318     | 10.27% | 497,313      | 16.60% | 670,118       | 3.74%  | 27,672     | 1.80%  |
| May 2020          | 23,301     | 4.40%  | 511,818      | 2.92%  | 688,228       | 2.70%  | 27,059     | -2.22% |
| June 2020         | 22,127     | -5.04% | 465,469      | -9.06% | 704,284       | 2.33%  | 27,075     | 0.06%  |
| July 2020         | 20,857     | -5.74% | 465,536      | 0.01%  | 716,815       | 1.78%  | 26,882     | -0.71% |
| August 2020       | 18,895     | -9.41% | 468,945      | 0.73%  | 730,810       | 1.95%  | 26,609     | -1.02% |
| September 2020    | 19,051     | 0.83%  |              |        | 744,332       | 1.85%  | 26,413     | -0.74% |
|                   |            |        |              |        |               |        |            |        |
| Sep 19-Sep 20 Avg | 20,747     | -0.55% | 444,535      | 1.14%  | 675,101       | 1.15%  | 27,020     | 0.11%  |