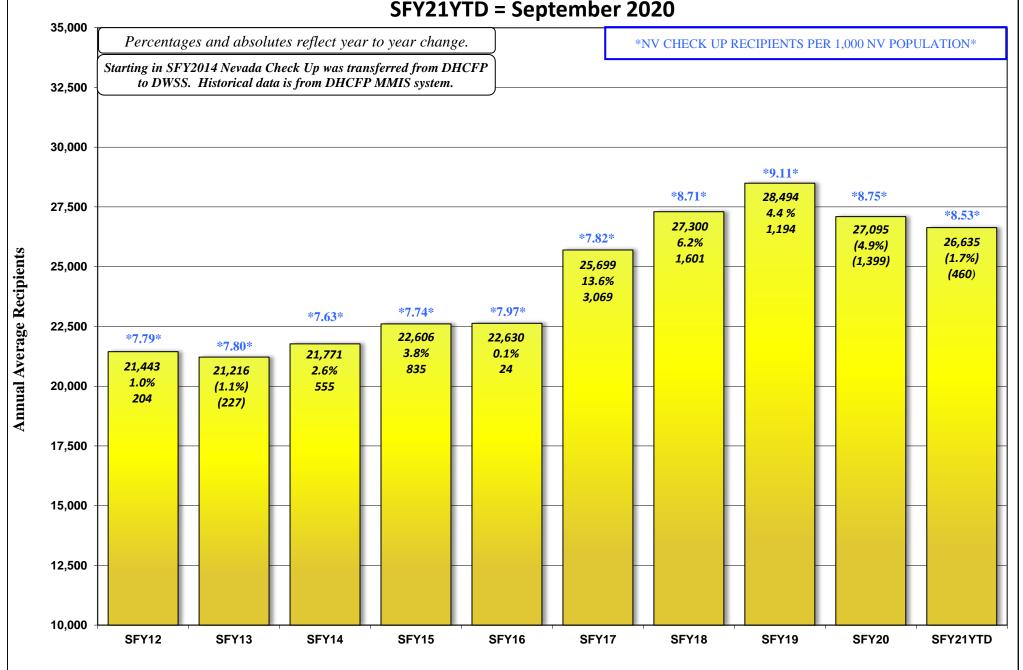

#### OCTOBER 19, 2020 CASELOAD MEETING

| <u>PROGRAM</u>                          |                           |                                                                                                        | <u>PAGE</u> |
|-----------------------------------------|---------------------------|--------------------------------------------------------------------------------------------------------|-------------|
| Aged (Aid Codes EM1, IN1, SI1, PK1,     | AD1, SU1, WE<br>GRAPH:    | 31, GC1, SS1, WS1) Aged Recipients SFY12 - SFY21YTD - SEPTEMBER 2020                                   | 26-26a      |
| Blind (Aid Codes EM3, IN3, SI3, PK3,    | AD3, WW3, V               | VS3, SU3, KB3, WB3, GC3, SS3)                                                                          | 27          |
| Disabled (Aid Codes EM9, IN9, SI9, P    | K9, AD9, WW<br>GRAPH:     | 9, WS9, SU9, KB9, WB9, GC9, SS9) Blind/Disabled Recipients SFY12 - SFY21YTD - SEPTEMBER 2020           | 28-28a      |
| MAABD (Total of Aged, Blind & Disal     | bled)                     |                                                                                                        | 29          |
| HCBW (DWSS & DHCFP) (Aid Codes,         | AL1, HC1, HD              | 1, HG1, HR1, HD3, HG3, HR3, HD9, HR9)                                                                  | 30          |
| QMB (Aid Codes QM1, QM3, QM9)           |                           |                                                                                                        | 31          |
| SLMB with QI (Aid codes SL1, QI1, SL    | .3, QI3, SL9, Q<br>GRAPH: | 19)  QMB & SLMB Recipients SFY12 - SFY21YTD - SEPTEMBER 2020                                           | 32-32a      |
| HIWA (Aid Code WY9)                     |                           |                                                                                                        | 33          |
| County Match (Aid Codes CM1, CM3        | 3, CM9)<br>GRAPH:         | County Match Recipients SFY12 - SFY21YTD - SEPTEMBER 2020                                              | 34-34a      |
| Child Welfare                           | GRAPH:                    | Child Welfare Recipients SFY12 - SFY21YTD - SEPTEMBER 2020                                             | 35-35a      |
| Supplemental Nutrition Assistance P     | Program (SNAI<br>GRAPHS:  | SNAP Recipients SFY11 - SFY20YTD - AUGUST 2020 SNAP Participating Cases SFY09 - SFY20YTD - AUGUST 2020 | 36-36b      |
| Checkup (Aid Code NC)                   | GRAPHS:                   | Checkup Recipients SFY12 - SFY21YTD - SEPTEMBER 2020                                                   | 37-37a      |
| TANF, SNAP, Medicaid Recipients and Une | employment Cor            | nparison SFY12 - SFY21YTD - SEPTEMBER 2020 Graph                                                       | 38          |