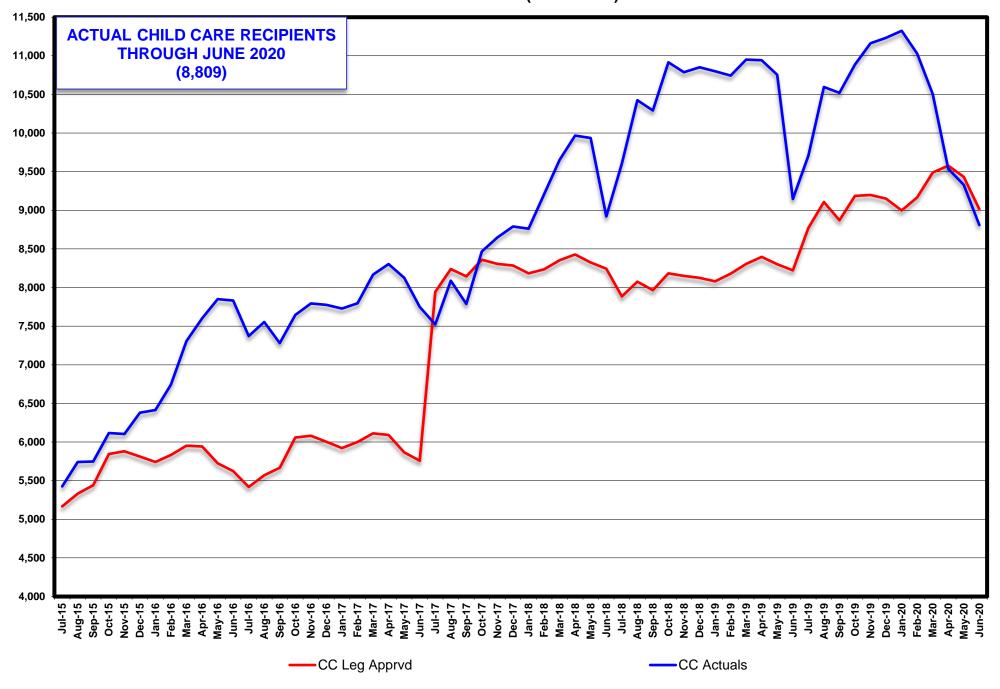

| 23              |
| Change Over Time   |                                                                      | 24 - 27         |
| Supplemental Nutri | tion Assistance Program (SNAP) Summary Report (by State Fiscal Year) | 28              |

# TANF CASH RECIPIENTS LEG APPROVED COMPARED TO ACTUALS SFY17 - SFY21YTD (SEPTEMBER 2020)



# ADULT/ACA MED RECIPIENTS (PREVIOUSLY TANF MED) LEG APPROVED COMPARED TO ACTUALS SFY17 - SFY21YTD (SEPTEMBER 2020)



## MEDICAID RECIPIENTS (w/o NV Check up) LEG APPROVED COMPARED TO ACTUALS SFY17 - SFY21YTD (SEPTEMBER 2020)



# SUPPLEMENTAL NUTRITION ASSISTANCE PROGRAM (SNAP) PARTICIPATING PERSONS LEG APPROVED COMPARED TO ACTUALS SFY17 - SFY21YTD (AUGUST 2020)



# CHILD CARE RECIPIENTS LEG APPROVED COMPARED TO ACTUALS SFY16 - SFY20YTD (JUNE 2020)



# CHILD SUPPORT RECIPIENTS LEG APPROVED COMPARED TO ACTUALS SFY17 - SFY21YTD (SEPTEMBER 2020)



# ENERGY ASSISTANCE PROGRAM ELIGIBLES LEG APPROVED COMPARED TO ACTUALS SFY17 - SFY21YTD (SEPTEMBER 2020)



#### **TANF RECIPIENT GROWTH ANALYSIS SFY18 - 21**

|                |              | Single Parent (TN | N)                           | Two          | Parent Incapacitate | ed (TN 1)                    |              | Two Parent (TN  | 2)                           | I            | Relative Caregiver ( | CON)                         |              | Kinship (COK)   | )                            | TAN          | F Children Househo | old (COA)                    |
|----------------|--------------|-------------------|------------------------------|--------------|---------------------|---