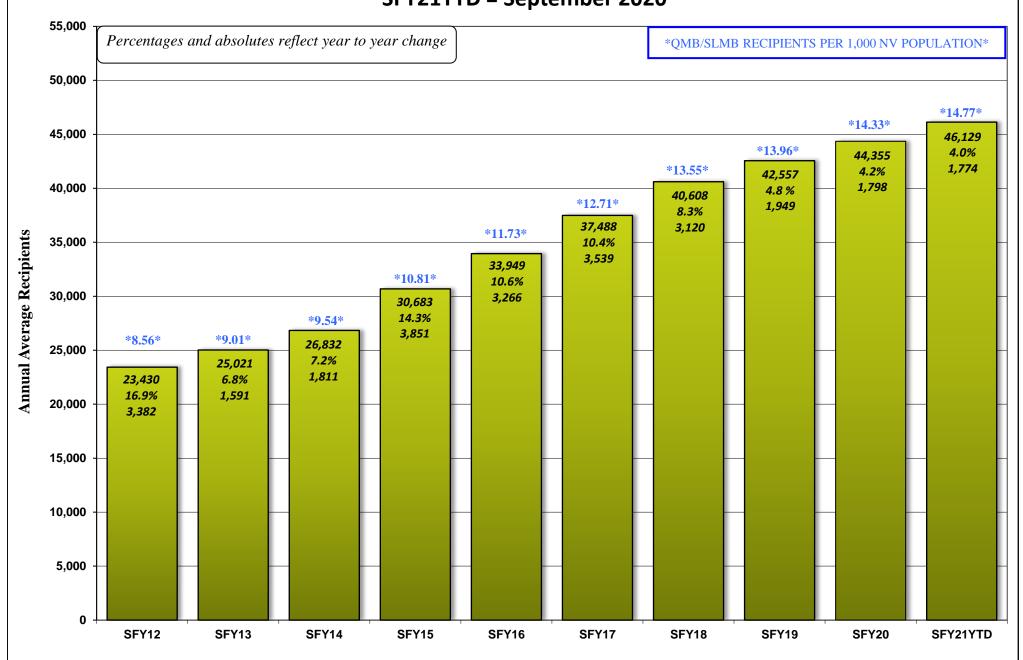

#### OCTOBER 19, 2020 CASELOAD MEETING

| <u>PROGRAM</u>                          |                           |                                                                                                        | <u>PAGE</u> |
|-----------------------------------------|---------------------------|--------------------------------------------------------------------------------------------------------|-------------|
| Aged (Aid Codes EM1, IN1, SI1, PK1,     | AD1, SU1, WE<br>GRAPH:    | 31, GC1, SS1, WS1) Aged Recipients SFY12 - SFY21YTD - SEPTEMBER 2020                                   | 26-26a      |
| Blind (Aid Codes EM3, IN3, SI3, PK3,    | AD3, WW3, V               | VS3, SU3, KB3, WB3, GC3, SS3)                                                                          | 27          |
| Disabled (Aid Codes EM9, IN9, SI9, P    | K9, AD9, WW<br>GRAPH:     | 9, WS9, SU9, KB9, WB9, GC9, SS9) Blind/Disabled Recipients SFY12 - SFY21YTD - SEPTEMBER 2020           | 28-28a      |
| MAABD (Total of Aged, Blind & Disal     | bled)                     |                                                                                                        | 29          |
| HCBW (DWSS & DHCFP) (Aid Codes,         | AL1, HC1, HD              | 1, HG1, HR1, HD3, HG3, HR3, HD9, HR9)                                                                  | 30          |
| QMB (Aid Codes QM1, QM3, QM9)           |                           |                                                                                                        | 31          |
| SLMB with QI (Aid codes SL1, QI1, SL    | .3, QI3, SL9, Q<br>GRAPH: | 19)  QMB & SLMB Recipients SFY12 - SFY21YTD - SEPTEMBER 2020                                           | 32-32a      |
| HIWA (Aid Code WY9)                     |                           |                                                                                                        | 33          |
| County Match (Aid Codes CM1, CM3        | 3, CM9)<br>GRAPH:         | County Match Recipients SFY12 - SFY21YTD - SEPTEMBER 2020                                              | 34-34a      |
| Child Welfare                           | GRAPH:                    | Child Welfare Recipients SFY12 - SFY21YTD - SEPTEMBER 2020                                             | 35-35a      |
| Supplemental Nutrition Assistance P     | Program (SNAI<br>GRAPHS:  | SNAP Recipients SFY11 - SFY20YTD - AUGUST 2020 SNAP Participating Cases SFY09 - SFY20YTD - AUGUST 2020 | 36-36b      |
| Checkup (Aid Code NC)                   | GRAPHS:                   | Checkup Recipients SFY12 - SFY21YTD - SEPTEMBER 2020                                                   | 37-37a      |
| TANF, SNAP, Medicaid Recipients and Une | employment Cor            | nparison SFY12 - SFY21YTD - SEPTEMBER 2020 Graph                                                       | 38          |