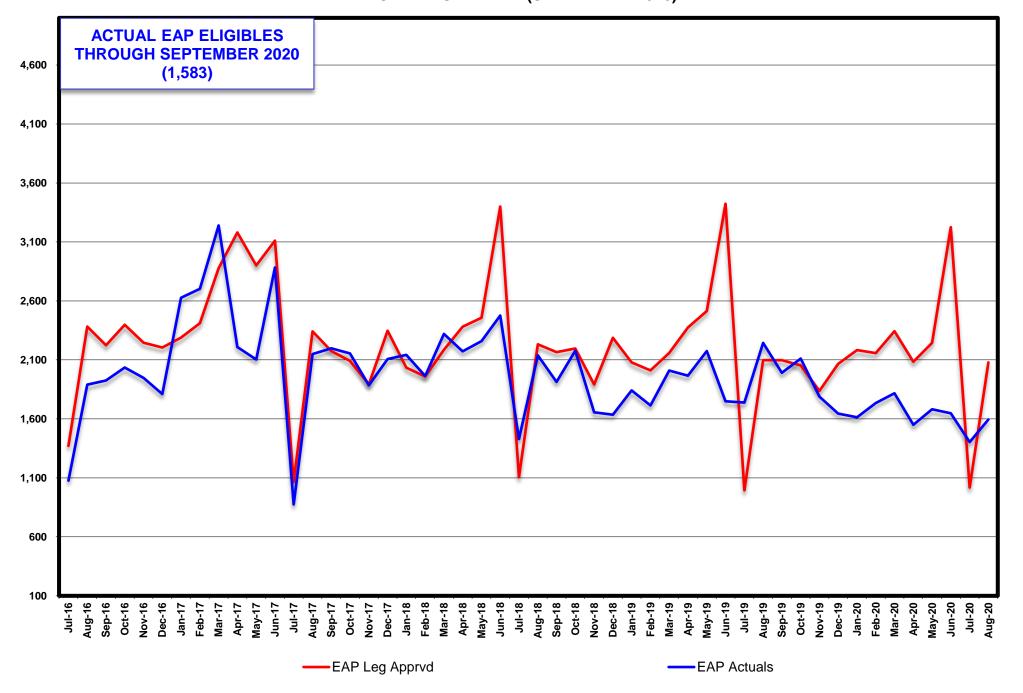

(by State Fiscal Year) | 28              |

# TANF CASH RECIPIENTS LEG APPROVED COMPARED TO ACTUALS SFY17 - SFY21YTD (SEPTEMBER 2020)



# ADULT/ACA MED RECIPIENTS (PREVIOUSLY TANF MED) LEG APPROVED COMPARED TO ACTUALS SFY17 - SFY21YTD (SEPTEMBER 2020)



## MEDICAID RECIPIENTS (w/o NV Check up) LEG APPROVED COMPARED TO ACTUALS SFY17 - SFY21YTD (SEPTEMBER 2020)



# SUPPLEMENTAL NUTRITION ASSISTANCE PROGRAM (SNAP) PARTICIPATING PERSONS LEG APPROVED COMPARED TO ACTUALS SFY17 - SFY21YTD (AUGUST 2020)



# CHILD CARE RECIPIENTS LEG APPROVED COMPARED TO ACTUALS SFY16 - SFY20YTD (JUNE 2020)



# CHILD SUPPORT RECIPIENTS LEG APPROVED COMPARED TO ACTUALS SFY17 - SFY21YTD (SEPTEMBER 2020)



# ENERGY ASSISTANCE PROGRAM ELIGIBLES LEG APPROVED COMPARED TO ACTUALS SFY17 - SFY21YTD (SEPTEMBER 2020)



#### **TANF RECIPIENT GROWTH ANALYSIS SFY18 - 21**

|                |              | Single Parent (TN | N)                           | Two          | Parent Incapacitate | ed (TN 1)                    |              | Two Parent (TN  | 2)                           | I            | Relative Caregiver ( | CON)                         |              | Kinship (COK)   | )                            | TAN          | F Children Househo | old (COA)                    |
|----------------|--------------|-------------------|------------------------------|--------------|---------------------|------------------------------|--------------|-----------------|------------------------------|--------------|----------------------|------------------------------|--------------|-----------------|-----------