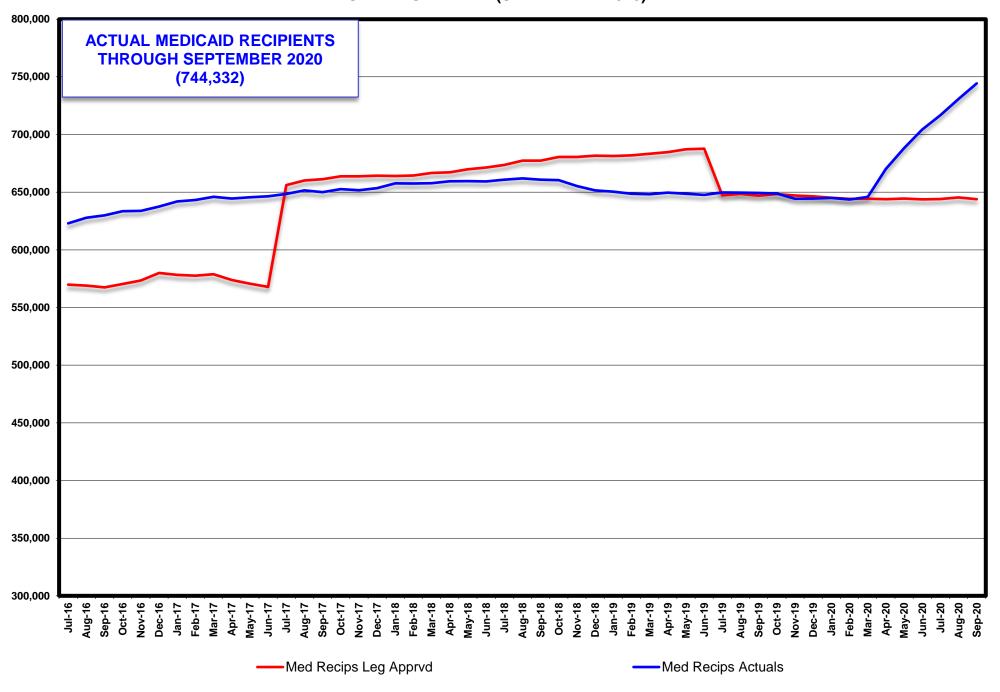

SUBJECT: SEPTEMBER 2020 WELFARE CASELOAD SUMMARY

The following is a comparison of the changes in the Division of Welfare and Supportive Services' caseload:

|                                   | CHANGE     | CHANGE          | CHANGE          |
|-----------------------------------|------------|-----------------|-----------------|
| PROGRAM                           | FROM PRIOR | FROM SAME MONTH | SFY20 AVE/MO TO |
|                                   | MONTH      | ONE YEAR AGO    | SFY21 AVE/MO    |
| SEP 2020                          |            |                 |                 |
| TANF CASH GRANT                   | 0.83%      | -7.98%          | -6.80%          |
| RECIPIENTS                        | 156        | (1,652)         | (1,430)         |
| SEP 2020                          |            |                 |                 |
| ADULT MED/ACA MED ONLY            | 2.47%      | 21.95%          | 16.32%          |
| RECIPIENTS. (PREVIOUSLY TANF MED) | 8,209      | 61,373          | 46,657          |
| SEP 2020                          |            |                 |                 |
| PWC RECIPIENTS (Formally CHAP)    | 1.73%      | 12.24%          | 10.10%          |
| (Without Retro)                   | 4,800      | 30,755          | 25,417          |
| SEP 2020                          |            |                 |                 |
| AGED CASES                        | 0.34%      | 5.31%           | 2.84%           |
| (Without Retro)                   | 51         | 752             | 411             |
| SEP 2020                          |            |                 |                 |
| DISABLED CASES                    | 0.46%      | -0.47%          | -0.42%          |
| (Without Retro)                   | 189        | (194)           | (173)           |
| SEP 2020                          |            |                 |                 |
| MEDICAID ELIGIBLES                | 1.85%      | 14.63%          | 11.21%          |
| (Without Retro)                   | 13,522     | 95,004          | 73,675          |
| SEP 2020                          |            |                 |                 |
| NV CHECKUP                        | -0.74%     | 1.10%           | -1.70%          |
| RECIPIENTS                        | (196)      | 287             | (460)           |
| AUG 2020                          |            |                 |                 |
| SNAP                              | 0.73%      | 11.26%          | 6.96%           |
| PERSONS                           | 3,409      | 47,464          | 30,394          |

| MONTH             | TANF GRANT |        | SNAP         | %      | MED ELIGIBLES | %      | NV CHECKUP |        |
|-------------------|------------|--------|--------------|--------|---------------|--------|------------|--------|
|                   | RECIPS     | CHANGE | PART PERSONS | CHANGE | W/O RETRO     | CHANGE | RECIPS     | CHANGE |
| September 2019    | 20,703     |        | 421,015      |        | 649,328       |        | 26,126     |        |
| October 2019      | 21,479     | 3.75%  | 419,832      | -0.28% | 648,820       | -0.08% | 27,526     | 5.36%  |
| November 2019     | 20,351     | -5.25% | 416,996      | -0.68% | 644,326       | -0.69% | 27,494     | -0.12% |
| December 2019     | 19,826     | -2.58% | 414,564      | -0.58% | 644,540       | 0.03%  | 26,759     | -2.67% |
| January 2020      | 20,603     | 3.92%  | 414,058      | -0.12% | 645,096       | 0.09%  | 26,883     | 0.46%  |
| February 2020     | 19,955     | -3.15% | 412,342      | -0.41% | 643,681       | -0.22% | 27,584     | 2.61%  |
| March 2020        | 20,239     | 1.42%  | 426,527      | 3.44%  | 645,938       | 0.35%  | 27,184     | -1.45% |
| April 2020        | 22,318     | 10.27% | 497,313      | 16.60% | 670,118       | 3.74%  | 27,672     | 1.80%  |
| May 2020          | 23,301     | 4.40%  | 511,818      | 2.92%  | 688,228       | 2.70%  | 27,059     | -2.22% |
| June 2020         | 22,127     | -5.04% | 465,469      | -9.06% | 704,284       | 2.33%  | 27,075     | 0.06%  |
| July 2020         | 20,857     | -5.74% | 465,536      | 0.01%  | 716,815       | 1.78%  | 26,882     | -0.71% |
| August 2020       | 18,895     | -9.41% | 468,945      | 0.73%  | 730,810       | 1.95%  | 26,609     | -1.02% |
| September 2020    | 19,051     | 0.83%  |              |        | 744,332       | 1.85%  | 26,413     | -0.74% |
|                   |            |        |              |        |               |        |            |        |
| Sep 19-Sep 20 Avg | 20,747     | -0.55% | 444,535      | 1.14%  | 675,101       | 1.15%  | 27,020     | 0.11%  |