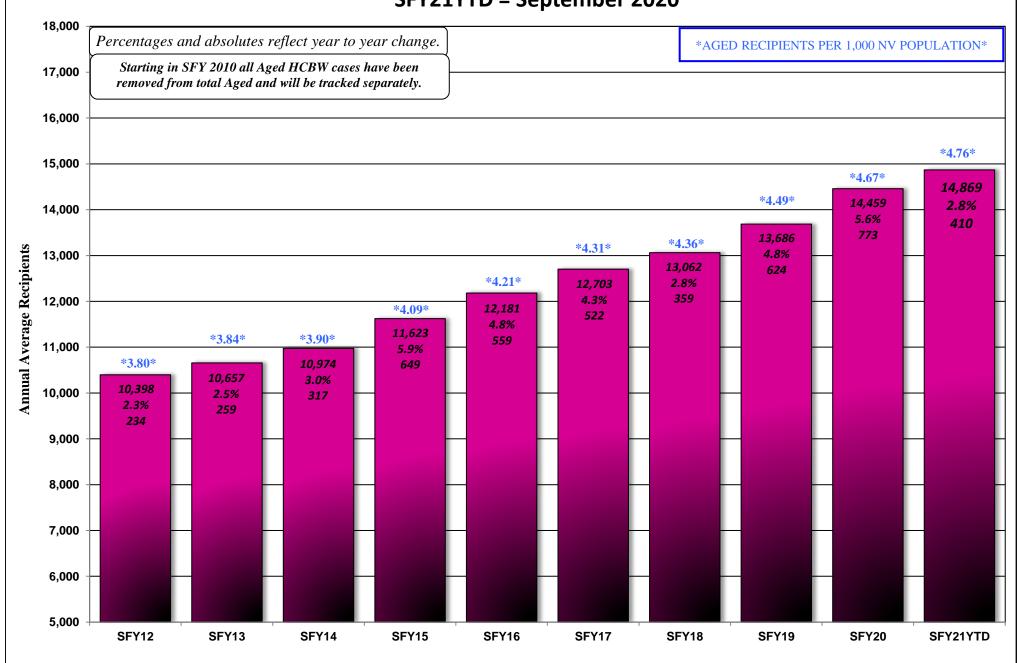

#### OCTOBER 19, 2020 CASELOAD MEETING

| <u>PROGRAM</u>                          |                           |                                                                                                        | <u>PAGE</u> |
|-----------------------------------------|---------------------------|--------------------------------------------------------------------------------------------------------|-------------|
| Aged (Aid Codes EM1, IN1, SI1, PK1,     | AD1, SU1, WE<br>GRAPH:    | 31, GC1, SS1, WS1) Aged Recipients SFY12 - SFY21YTD - SEPTEMBER 2020                                   | 26-26a      |
| Blind (Aid Codes EM3, IN3, SI3, PK3,    | AD3, WW3, V               | VS3, SU3, KB3, WB3, GC3, SS3)                                                                          | 27          |
| Disabled (Aid Codes EM9, IN9, SI9, P    | K9, AD9, WW<br>GRAPH:     | 9, WS9, SU9, KB9, WB9, GC9, SS9) Blind/Disabled Recipients SFY12 - SFY21YTD - SEPTEMBER 2020           | 28-28a      |
| MAABD (Total of Aged, Blind & Disal     | bled)                     |                                                                                                        | 29          |
| HCBW (DWSS & DHCFP) (Aid Codes,         | AL1, HC1, HD              | 1, HG1, HR1, HD3, HG3, HR3, HD9, HR9)                                                                  | 30          |
| QMB (Aid Codes QM1, QM3, QM9)           |                           |                                                                                                        | 31          |
| SLMB with QI (Aid codes SL1, QI1, SL    | .3, QI3, SL9, Q<br>GRAPH: | 19)  QMB & SLMB Recipients SFY12 - SFY21YTD - SEPTEMBER 2020                                           | 32-32a      |
| HIWA (Aid Code WY9)                     |                           |                                                                                                        | 33          |
| County Match (Aid Codes CM1, CM3        | 3, CM9)<br>GRAPH:         | County Match Recipients SFY12 - SFY21YTD - SEPTEMBER 2020                                              | 34-34a      |
| Child Welfare                           | GRAPH:                    | Child Welfare Recipients SFY12 - SFY21YTD - SEPTEMBER 2020                                             | 35-35a      |
| Supplemental Nutrition Assistance P     | Program (SNAI<br>GRAPHS:  | SNAP Recipients SFY11 - SFY20YTD - AUGUST 2020 SNAP Participating Cases SFY09 - SFY20YTD - AUGUST 2020 | 36-36b      |
| Checkup (Aid Code NC)                   | GRAPHS:                   | Checkup Recipients SFY12 - SFY21YTD - SEPTEMBER 2020                                                   | 37-37a      |
| TANF, SNAP, Medicaid Recipients and Une | employment Cor            | nparison SFY12 - SFY21YTD - SEPTEMBER 2020 Graph                                                       | 38          |