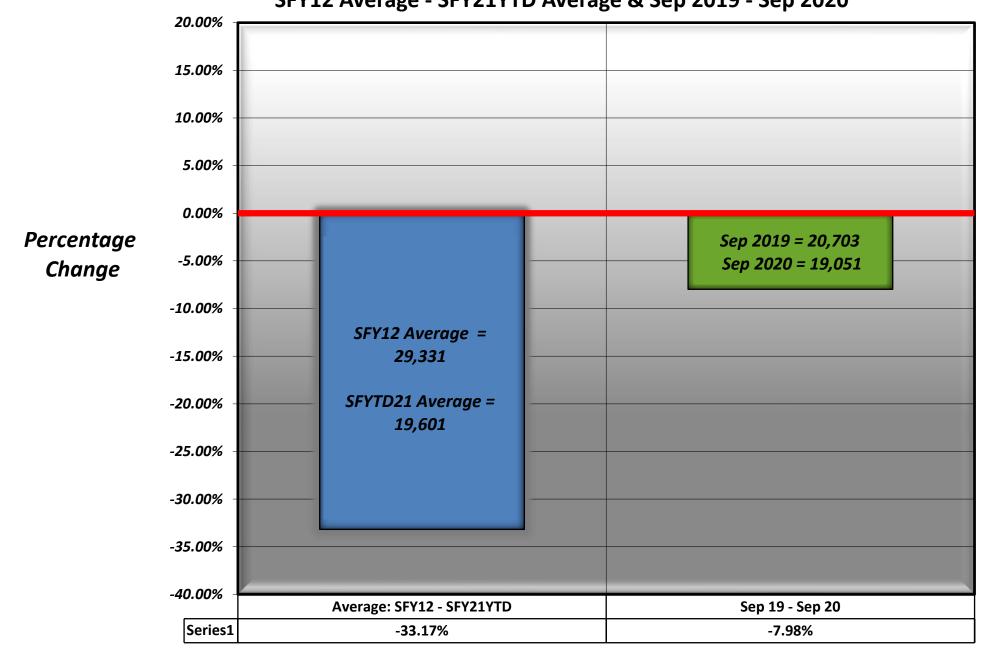

SUBJECT: SEPTEMBER 2020 WELFARE CASELOAD SUMMARY

The following is a comparison of the changes in the Division of Welfare and Supportive Services' caseload:

|                                   | CHANGE     | CHANGE          | CHANGE          |
|-----------------------------------|------------|-----------------|-----------------|
| PROGRAM                           | FROM PRIOR | FROM SAME MONTH | SFY20 AVE/MO TO |
|                                   | MONTH      | ONE YEAR AGO    | SFY21 AVE/MO    |
| SEP 2020                          |            |                 |                 |
| TANF CASH GRANT                   | 0.83%      | -7.98%          | -6.80%          |
| RECIPIENTS                        | 156        | (1,652)         | (1,430)         |
| SEP 2020                          |            |                 |                 |
| ADULT MED/ACA MED ONLY            | 2.47%      | 21.95%          | 16.32%          |
| RECIPIENTS. (PREVIOUSLY TANF MED) | 8,209      | 61,373          | 46,657          |
| SEP 2020                          |            |                 |                 |
| PWC RECIPIENTS (Formally CHAP)    | 1.73%      | 12.24%          | 10.10%          |
| (Without Retro)                   | 4,800      | 30,755          | 25,417          |
| SEP 2020                          |            |                 |                 |
| AGED CASES                        | 0.34%      | 5.31%           | 2.84%           |
| (Without Retro)                   | 51         | 752             | 411             |
| SEP 2020                          |            |                 |                 |
| DISABLED CASES                    | 0.46%      | -0.47%          | -0.42%          |
| (Without Retro)                   | 189        | (194)           | (173)           |
| SEP 2020                          |            |                 |                 |
| MEDICAID ELIGIBLES                | 1.85%      | 14.63%          | 11.21%          |
| (Without Retro)                   | 13,522     | 95,004          | 73,675          |
| SEP 2020                          |            |                 |                 |
| NV CHECKUP                        | -0.74%     | 1.10%           | -1.70%          |
| RECIPIENTS                        | (196)      | 287             | (460)           |
| AUG 2020                          |            |                 |                 |
| SNAP                              | 0.73%      | 11.26%          | 6.96%           |
| PERSONS                           | 3,409      | 47,464          | 30,394          |